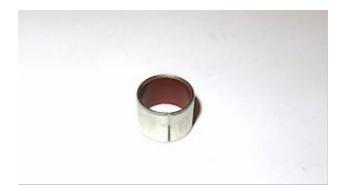

Included:

1x Bushing Metall, 11,64 mm x 16 mm, 14 mm Bohrung

Part number

18123-01

Fits for Mountain bikes

Universal TTX 22 m Mounting Kits ( - )