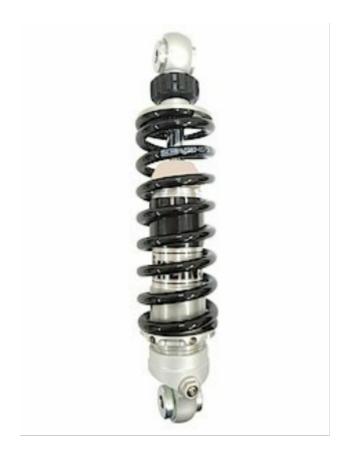

# Öhlins STX 36 Twin Shock Absorber TR 821

Part number

TR 821

Type Code

S36DR1

S: Single tube

36: Piston diameter: 36 mm

D: Monotube high pressure gas type of shock absorber with internal reservoir in the main body.

R1: Adjustable rebound damping on single tube shocks. Adjuster wheel above the end eye.

### Technical data

| 271 mm     |
|------------|
| 44-53 N/mm |
| rear       |
| 66393-14   |
| pair       |
|            |

Fits for vehicles

Triumph Bonneville Speedmaster (2018)