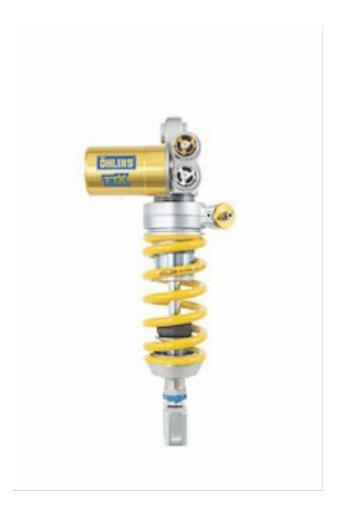

# Öhlins TTX GP Shock Absorber TR 469

Based on your bike's performance, its price and available mounting space we have designed a shock that we think suits it, both when it comes to price and performance. We start by choosing a type which we tailor-make for your specific bike. The basic setup, the design of the shim stacks and the calibration of the adjusters, is tested both on road and track. They are the results of true tests with your bike and no guesswork! Öhlins manufactures more than 300 different shock absorber models, each model is tailor-made for one specific bike. The concept of all Öhlins products is not a secret, it is precision. Precision provides superior control of the damping force and the key to our success.

### Part number

TR 469

Type Code

T36PR1C1LB

T: Twin tube

36: Piston diameter: 36 mm

P: Monotube high pressure gas type of shock absorber with external "piggy back" reservoir.

R1: Adjustable rebound damping. Black adjuster on TTX36 shocks / silver adjuster on TTX GP shocks.

C1: Adjustable compression damping. Gold adjuster on TTX36 / TTX GP shocks.

L: Adjustable length.

B: Integrated hydraulic spring preload adjuster. Adjuster wheel or hexagon on the adjuster.

## Technical data

| Length:         | 295,5 +5,5/-0,5 mm |
|-----------------|--------------------|
| Stroke:         | 60 mm              |
| Rate N/mm:      | 100 N/mm           |
| Position:       | rear               |
| Mounted spring: | 21040-34           |
| Packaging unit: | pieces             |