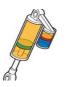

# Öhlins TTX GP Shock Absorber TR 469

Based on your bike's performance, its price and available mounting space we have designed a shock that we think suits it, both when it comes to price and performance. We start by choosing a type which we tailor-make for your specific bike. The basic setup, the design of the shim stacks and the calibration of the adjusters, is tested both on road and track. They are the results of true tests with your bike and no guesswork! Öhlins manufactures more than 300 different shock absorber models, each model is tailor-made for one specific bike. The concept of all Öhlins products is not a secret, it is precision. Precision provides superior control of the damping force and the key to our success.

### Part number

TR 469

Type Code

T36PR1C1LB

T: Twin tube

36: Piston diameter: 36 mm

P: Monotube high pressure gas type of shock absorber with external "piggy back" reservoir.

R1: Adjustable rebound damping. Black adjuster on TTX36 shocks / silver adjuster on TTX GP shocks.

C1: Adjustable compression damping. Gold adjuster on TTX36 / TTX GP shocks.

L: Adjustable length.

B: Integrated hydraulic spring preload adjuster. Adjuster wheel or hexagon on the adjuster.

## Technical data

| Length:         | 295,5 +5,5/-0,5 mm |
|-----------------|--------------------|
| Stroke:         | 60 mm              |
| Rate N/mm:      | 100 N/mm           |
| Position:       | rear               |
| Mounted spring: | 21040-34           |
| Packaging unit: | pieces             |