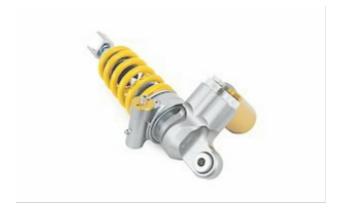

# Öhlins TTX GP Shock Absorber TR 469

Based on your bike's performance, its price and available mounting space we have designed a shock that we think suits it, both when it comes to price and performance. We start by choosing a type which we tailor-make for your specific bike. The basic setup, the design of the shim stacks and the calibration of the adjusters, is tested both on road and track. They are the results of true tests with your bike and no guesswork! Öhlins manufactures more than 300 different shock absorber models, each model is tailor-made for one specific bike. The concept of all Öhlins products is not a secret, it is precision. Precision provides superior control of the damping force and the key to our success.

### Part number

TR 469

Type Code

T36PR1C1LB

T: Twin tube

36: Piston diameter: 36 mm

P: Monotube high pressure gas type of shock absorber with external "piggy back" reservoir.

R1: Adjustable rebound damping. Black adjuster on TTX36 shocks / silver adjuster on TTX GP shocks.

C1: Adjustable compression damping. Gold adjuster on TTX36 / TTX GP shocks.

L: Adjustable length.

B: Integrated hydraulic spring preload adjuster. Adjuster wheel or hexagon on the adjuster.

## Technical data

| Length:         | 295,5 +5,5/-0,5 mm |
|-----------------|--------------------|
| Stroke:         | 60 mm              |
| Rate N/mm:      | 100 N/mm           |
| Position:       | rear               |
| Mounted spring: | 21040-34           |
| Packaging unit: | pieces             |