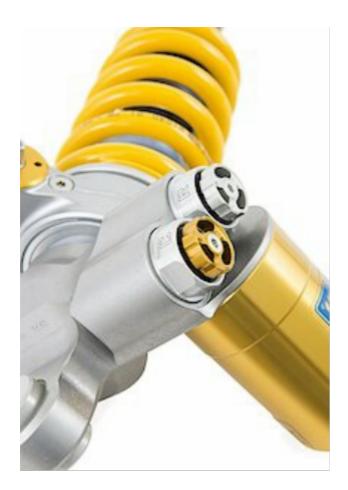

### Part number

TR 469

Type Code

T36PR1C1LB

T: Twin tube

36: Piston diameter: 36 mm

P: Monotube high pressure gas type of shock absorber with external "piggy back" reservoir.

R1: Adjustable rebound damping. Black adjuster on TTX36 shocks / silver adjuster on TTX GP shocks.

C1: Adjustable compression damping. Gold adjuster on TTX36 / TTX GP shocks.

L: Adjustable length.

B: Integrated hydraulic spring preload adjuster. Adjuster wheel or hexagon on the adjuster.