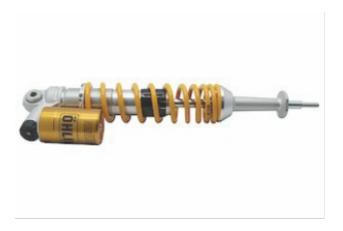

# Öhlins STX 36 Scooter Shock Absorber Pl 702

Part number

PI 702

Type Code

S36PC1

S: Single tube

36: Piston diameter: 36 mm

P: Monotube high pressure gas type of shock absorber with external "piggy back" reservoir.

C1: Adjustable compression damping. Adjuster wheel or slot on the reservoir.

### Technical data

Length: 382 mm Stroke: 87 mm

Rate N/mm: prog. 20-23 N/mm

Position: rear
Packaging unit: pieces

### Fits for vehicles

Vespa Sprint 150 (2014 – 2016)