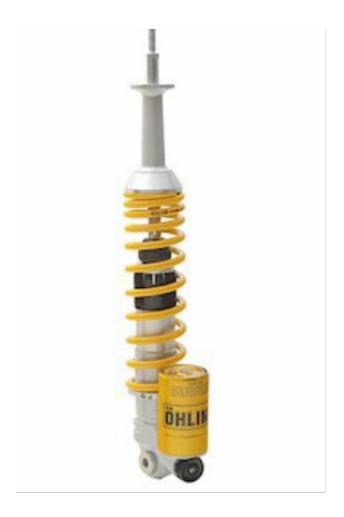

# Öhlins STX 36 Scooter Shock Absorber Pl 702

Part number

PI 702

Type Code

S36PC1

S: Single tube

36: Piston diameter: 36 mm

P: Monotube high pressure gas type of shock absorber with external "piggy back" reservoir.

C1: Adjustable compression damping. Adjuster wheel or slot on the reservoir.

### Technical data

Length: 382 mm Stroke: 87 mm

Rate N/mm: prog. 20-23 N/mm

Position: rear
Packaging unit: pieces