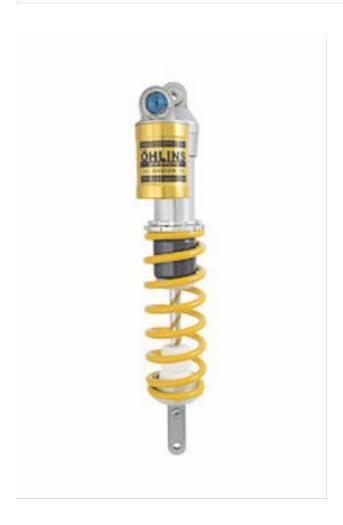

# Öhlins TTX Flow MX & Enduro Shock Absorber KT 2082

Without any trade-offs, the TTX Flow excels in all areas compared to previous models. You will feel that the response is quicker, more consistent and more predictable than ever before, allowing the TTX Flow to deliver a smoother roll on bumpy terrain which calms down the chassis for corner entry and eases the bikes handling through turns. It's almost like the TTX Flow shock absorber is communicating while you're racing, sensing your next move! It's also easy to adjust to find the perfect setting for the track and riding style.

Part number

KT 2082

Type Code

T46PR1C1Q1W

T: Twin tube

46: Piston diameter: 46 mm

P: Monotube high pressure gas type of shock absorber with external "piggy back" reservoir.

Q1: Progressive damping shock absorber with two pistons.

Shock absorber delivered without spring, needs to be ordered separately.

W:

R1 Flow: Rebound adjuster TTX Flow

C1 Flow: Compression adjuster TTX Flow

#### Technical data

Length: 415 mm Stroke: 100 mm Position: rear

Spring series: 06320-XX or 06452-XX

Packaging unit: pieces