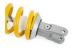

# Öhlins TTX Flow MX & Enduro Shock Absorber KT 2082

Without any trade-offs, the TTX Flow excels in all areas compared to previous models. You will feel that the response is quicker, more consistent and more predictable than ever before, allowing the TTX Flow to deliver a smoother roll on bumpy terrain which calms down the chassis for corner entry and eases the bikes handling through turns. It's almost like the TTX Flow shock absorber is communicating while you're racing, sensing your next move! It's also easy to adjust to find the perfect setting for the track and riding style.

Part number

KT 2082

Type Code

T46PR1C1Q1W

T: Twin tube

46: Piston diameter: 46 mm

P: Monotube high pressure gas type of shock absorber with external "piggy back" reservoir.

Q1: Progressive damping shock absorber with two pistons.

Shock absorber delivered without spring, needs to be ordered separately.

W:

R1 Flow: Rebound adjuster TTX Flow

C1 Flow: Compression adjuster TTX Flow

#### Technical data

Length: 415 mm Stroke: 100 mm Position: rear

Spring series: 06320-XX or 06452-XX

Packaging unit: pieces