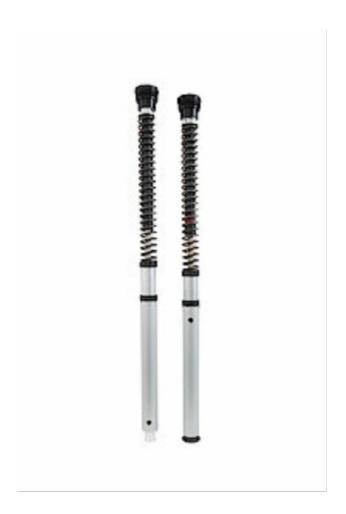

# Öhlins NIX 30 Cartridge Kit FGK 235

The Öhlins NIX 30 front fork cartridge kit is based on experience gained from international Supersport and Superstock championships. It doesn't matter if you are heading for a national road racing title or if you are taking your bike to the local race track. The cartridge kit will give you loads of performance, stable damping characteristics and fantastic comfort.

The Öhlins cartridge kit has a unique design with compression damping and the adjustment on the left leg and rebound damping and the adjustment on the right leg – i.e. all adjustments are made at the top together with the spring preload! The cartridge kit system fits bolt on in most standard hyper sport front forks.