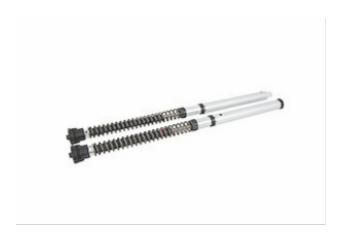

# Öhlins NIX 30 Cartridge Kit FGK 235

The Öhlins NIX 30 front fork cartridge kit is based on experience gained from international Supersport and Superstock championships. It doesn't matter if you are heading for a national road racing title or if you are taking your bike to the local race track. The cartridge kit will give you loads of performance, stable damping characteristics and fantastic comfort.

The Öhlins cartridge kit has a unique design with compression damping and the adjustment on the left leg and rebound damping and the adjustment on the right leg – i.e. all adjustments are made at the top together with the spring preload! The cartridge kit system fits bolt on in most standard hyper sport front forks.