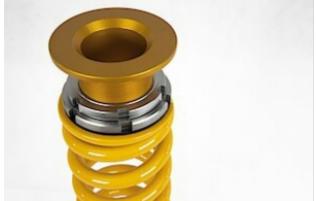

## Features Front:

McPherson strut, upside down Compression and rebound damping with one adjuster Spring preload adjuster Separate length adjustment Approx. 5 - 30 mm lower than standard with recommended setup Spring rate 80 N/mm Use with original top mounts

### Features Rear:

Conventional shock absorber Compression and rebound damping with one adjuster Spring preload adjuster Separate length adjustment Approx. 5 - 30 mm lower than standard with recommended setup Spring rate 80 N/mm Use with original top mounts