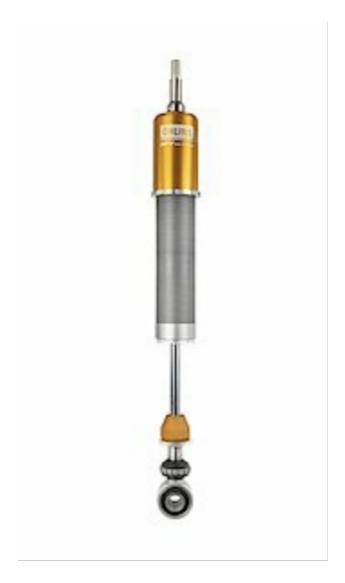

# Öhlins Road & Track Coilover Suspension Toyota Yaris GR (XP21) TOS MW00S1

A more than 40 year long tradition of high-end racing commitments and state-of-the-art solutions within advanced suspension technology is now available for street cars all over the world. The focus has been clear from the very beginning – superior road handling without sacrificing comfort in your day-to-day transports. The time of compromises is over. All shocks have suffered through vast corrosion tests according to ISO 9227. The end result is a worldwide 2-year limited warranty on all of our products.

## General Features:

Patented DFV technology (Dual Flow Valve) Individual height adjustment Rebuildable Corrosion salt spray tested (ISO 9227) 2 year warranty

## Features Front:

McPherson strut, upside down Compression and rebound damping with one adjuster Spring preload adjuster Separate length adjustment Approx. 5 - 30 mm lower than standard with recommended setup Spring rate 80 N/mm Use with original top mounts

### Features Rear:

Conventional shock absorber Compression and rebound damping with one adjuster Spring preload adjuster Separate length adjustment Approx. 5 - 30 mm lower than standard with recommended setup Spring rate 80 N/mm Use with original top mounts

## Purchased Parts Package:

Coil over kit incl. springs and mounting parts C-Spanner (for spring preload adjustment) Owners manual and mounting instruction Sticker set