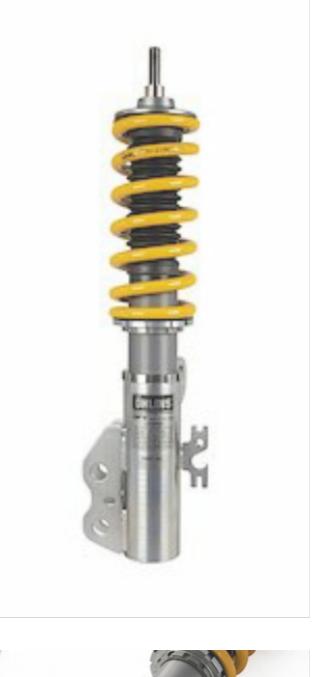

## Features Front:

McPherson strut, upside down Compression and rebound damping with one adjuster Spring preload adjuster Separate length adjustment Approx. 5 - 30 mm lower than standard with recommended setup Spring rate 80 N/mm Use with original top mounts

### Features Rear:

Conventional shock absorber Compression and rebound damping with one adjuster Spring preload adjuster Separate length adjustment Approx. 5 - 30 mm lower than standard with recommended setup Spring rate 80 N/mm Use with original top mounts

## Purchased Parts Package:

Coil over kit incl. springs and mounting parts C-Spanner (for spring preload adjustment) Owners manual and mounting instruction Sticker set