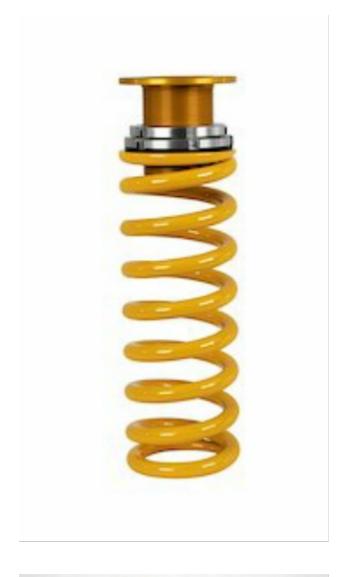

## Features Front:

McPherson strut, upside down Compression and rebound damping with one adjuster Spring preload adjuster Separate length adjustment Approx. 5 - 30 mm lower than standard with recommended setup Spring rate 80 N/mm Use with original top mounts

### Features Rear:

Conventional shock absorber Compression and rebound damping with one adjuster Spring preload adjuster Separate length adjustment Approx. 5 - 30 mm lower than standard with recommended setup Spring rate 80 N/mm Use with original top mounts