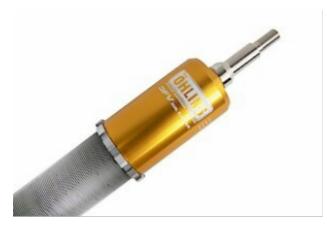

## Features Front:

McPherson strut, upside down Compression and rebound damping with one adjuster Spring preload adjuster Separate length adjustment Approx. 5 - 30 mm lower than standard with recommended setup Spring rate 80 N/mm Use with original top mounts

### Features Rear:

Conventional shock absorber Compression and rebound damping with one adjuster Spring preload adjuster Separate length adjustment Approx. 5 - 30 mm lower than standard with recommended setup Spring rate 80 N/mm Use with original top mounts