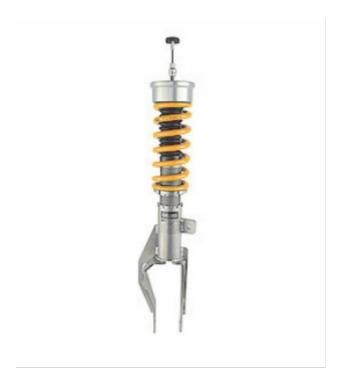

## Features Front:

McPherson strut Compression and rebound damping with one adjuster Spring preload adjuster Approx. 5 - 30 mm lower than standard with recommended setup Spring rate 110 N/mm Use with original top mounts

## Purchased Parts Package:

Coil over kit incl. springs and mounting parts C-Spanner (for spring preload adjustment) Owners manual and mounting instruction Sticker set