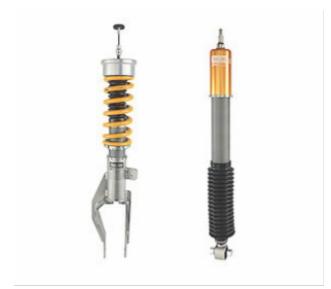

## Features Front:

McPherson strut Compression and rebound damping with one adjuster Spring preload adjuster Approx. 5 - 30 mm lower than standard with recommended setup Spring rate 110 N/mm Use with original top mounts

## Features Rear:

Conventional shock absorber Compression and rebound damping with one adjuster Spring preload adjuster Approx. 5 - 30 mm lower than standard with recommended setup Spring rate 120 N/mm Use with original top mounts

## Purchased Parts Package:

Coil over kit incl. springs and mounting parts C-Spanner (for spring preload adjustment) Owners manual and mounting instruction Sticker set