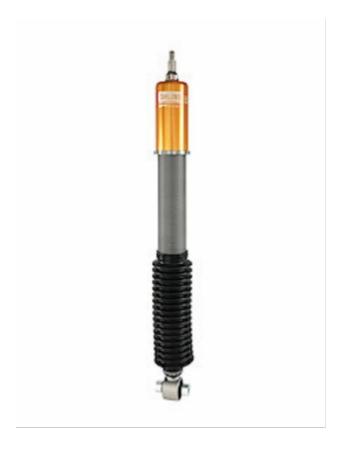

## Features Front:

McPherson strut Compression and rebound damping with one adjuster Spring preload adjuster Approx. 5 - 30 mm lower than standard with recommended setup Spring rate 110 N/mm Use with original top mounts

## Features Rear:

Conventional shock absorber Compression and rebound damping with one adjuster Spring preload adjuster Approx. 5 - 30 mm lower than standard with recommended setup Spring rate 120 N/mm Use with original top mounts