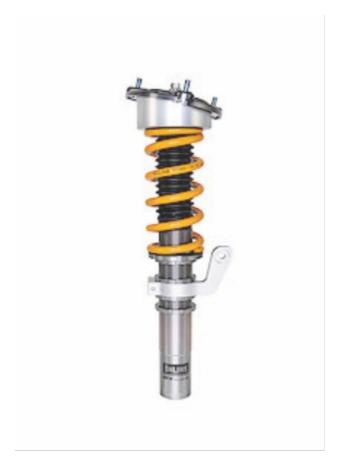

#### Features Front:

McPherson strut, upside down
Compression and rebound damping with one adjuster
Spring preload adjuster
Approx. 20 mm lower than standard with recommended setup
Spring rate 70 N/mm
Adjustable top mounts