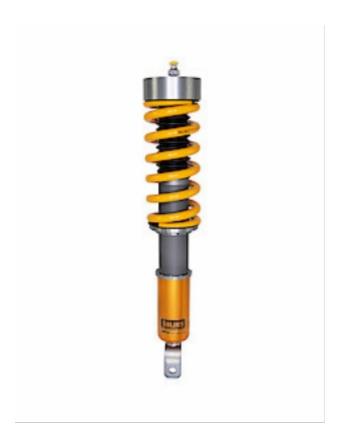

#### Features Rear:

Conventional shock absorber

Compression and rebound damping with one adjuster

Spring preload adjuster

Approx. 20 mm lower than standard with recommended setup Spring rate 120 N/mm

Use with original top mounts