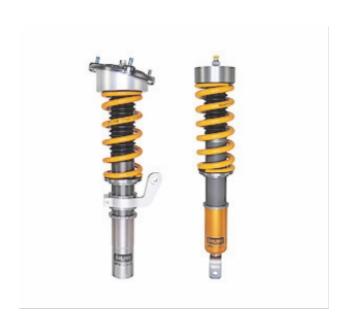

#### Features Front:

McPherson strut, upside down
Compression and rebound damping with one adjuster
Spring preload adjuster
Approx. 20 mm lower than standard with recommended setup
Spring rate 70 N/mm
Adjustable top mounts

#### Features Rear:

Conventional shock absorber

Compression and rebound damping with one adjuster

Spring preload adjuster

Approx. 20 mm lower than standard with recommended setup Spring rate 120 N/mm

Use with original top mounts