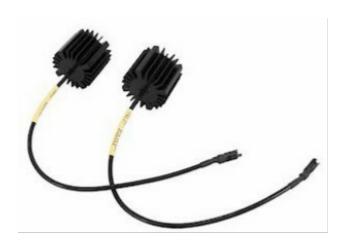

# Öhlins Automotive Accessories 35020-06

The Öhlins EDC Cancellation Kit for Road & Track deactivates control lamps and error reports when electronically adjustable OEM suspension is replaced by a mechanical system. The cancellation kit is plugged into the original suspension controls. No further programming is needed.

## Purchased parts package:

1 Cancellation Kit Installation material (if needed) Mounting instruction

Fits the following vehicles

Nissan GT-R (R35), year 2007 -

Type: R35

Part number

35020-06