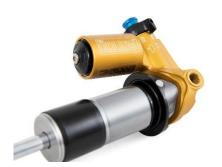

### **Cylinder head Trunnion**

The Trunnion design is specially build for frames that use a trunnion mounting for the shock.

| length in inch | length in mm | part no.  |
|----------------|--------------|-----------|
| Trunnion       | 225x70       | MTBM 1940 |
| Trunnion       | 225x75       | MTBM 1942 |
| Trunnion       | 165x45       | MTBM 1972 |
| Trunnion       | 185x55       | MTBM 1975 |
| Trunnion       | 205x65       | MTBM 1979 |