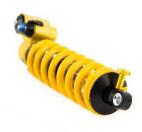

### Cylinder head universal

The universal design is build a little bit slimmer than the side-by-side design and fit frames that are narrow where the shock is mounted.

| length in inch | length in mm | part no. |
|----------------|--------------|----------|
| 7.5x2.0"       | 190x51       | MTB 1698 |
| 7.87x2.0"      | 200x51       | MTB 1697 |
| 7.87x2.25"     | 200x57       | MTB 1696 |
| 8.5x2.5"       | 216x63       | MTB 1691 |
| 8.75x2.75"     | 222x70       | MTB 1692 |
| 9.5x3"         | 240x76       | MTB 1693 |
| 10.5x3.5"      | 267x89       | MTB 1694 |