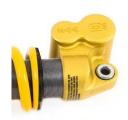

### **Cylinder head Trunnion**

The Trunnion design is specially build for frames that use a trunnion mounting for the shock.

| length in inch | length in mm | part no.  |
|----------------|--------------|-----------|
| Trunnion       | 225x70       | MTBM 1940 |
| Trunnion       | 225x75       | MTBM 1942 |
| Trunnion       | 165x45       | MTBM 1972 |
| Trunnion       | 185x55       | MTBM 1975 |
| Trunnion       | 205x65       | MTBM 1979 |