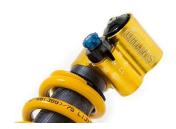

#### Cylinder head side-by-side

The side-by-side design gives you some more space in the frame for example a water bottle in an Enduro or trail bike. It comes in all imperial length and the new metric sizes.

## **PRODUCT INFORMATION**

| length in inch | length in mm | part no.  |
|----------------|--------------|-----------|
| 7.5x2.0"       | 190x51       | MTB 1498  |
| 7.87x2.0"      | 200x51       | MTB 1497  |
| 7.87x2.25"     | 200x57       | MTB 1496  |
| 8.5x2.5"       | 216x63       | MTB 1491  |
| 8.75x2.75"     | 222x70       | MTB 1492  |
| 9.5x3"         | 240x76       | MTB 1493  |
| 10.5x3.5"      | 267x89       | MTB 1494  |
| metric         | 210x50       | MTBM 1892 |
| metric         | 210x55       | MTBM 1893 |
| metric         | 230x57,5     | MTBM 1894 |
| metric         | 230x60       | MTBM 1895 |
| metric         | 230x65       | MTBM 1896 |
| metric         | 250x70       | MTBM 1898 |
| metric         | 250x75       | MTBM 1899 |