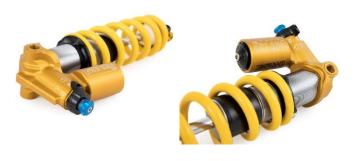

#### Cylinder head side-by-side

The side-by-side design gives you some more space in the frame for example a water bottle in an Enduro or trail bike. It comes in all imperial length and the new metric sizes.

### Cylinder head universal

The universal design is build a little bit slimmer than the side-by-side design and fit frames that are narrow where the shock is mounted.

| length in inch | length in mm | part no. |
|----------------|--------------|----------|
| 7.5x2.0"       | 190x51       | MTB 1698 |
| 7.87x2.0"      | 200x51       | MTB 1697 |
| 7.87x2.25"     | 200x57       | MTB 1696 |
| 8.5x2.5"       | 216x63       | MTB 1691 |
| 8.75x2.75"     | 222x70       | MTB 1692 |
| 9.5x3"         | 240x76       | MTB 1693 |
| 10.5x3.5"      | 267x89       | MTB 1694 |