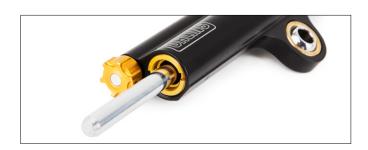

## ÖHLINS STEERING DAMPER BLACKLINE

PART NO: UNIVERSAL 63mm: SD 007 • UNIVERSAL 68mm: SD 008 • BMW R nineT: SD 063

Achieve top performance with full control as you take on your journey. The exclusive design of Blackline By Öhlins, together with the supreme performance of our Öhlins Steering Damper Blackline will make you unstoppable. Attention loves you, and with the timeless look of the steering damper you'll always be ready for it.

Enjoy endless rides thanks to the increased stability and steering feedback, reducing fatigue. Confidence and good looks go hand in hand.

## **FEATURES**

- > Unique, well proven design
- > Pressurized fluid avoids problem of free play
- > Improved riding experience
- > Adjustable in 16 well defined clicks
- > Mounted outside of the fork leg or across the frame behind the triple clamp
- > Fully serviceable
- > Up to 5 years warranty