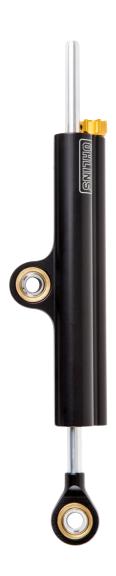

## ÖHLINS STEERING DAMPER BLACKLINE

PART NO: UNIVERSAL 63mm: SD 007 • UNIVERSAL 68mm: SD 008 • BMW R nineT: SD 063

Achieve top performance with full control as you take on your journey. The exclusive design of Blackline By Öhlins, together with the supreme performance of our Öhlins Steering Damper Blackline will make you unstoppable. Attention loves you, and with the timeless look of the steering damper you'll always be ready for it.

Enjoy endless rides thanks to the increased stability and steering feedback, reducing fatigue. Confidence and good looks go hand in hand.

## **FEATURES**

- > Unique, well proven design
- > Pressurized fluid avoids problem of free play
- > Improved riding experience
- > Adjustable in 16 well defined clicks
- > Mounted outside of the fork leg or across the frame behind the triple clamp
- > Fully serviceable
- > Up to 5 years warranty