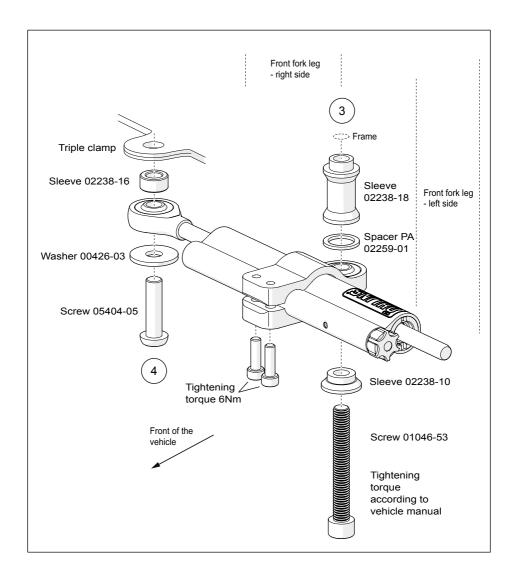

#### 3

Mount the Öhlins steering damper to Bracket assembly (02230-09). Mount according to figure.

#### 4

Mount the Öhlins steering damper to the frame.

Use Sleeve 02238-18

Spacer PA 02259-01 Screw M8x60 01046-53

Sleeve 02238-10

#### 5

Fasten the end eye to the triple clamp, from below

Use Screw M8x35 05404-05

Washer 8.4/24/2 00426-03

Sleeve 02238-16

#### 6

Loosen the screws to Bracket assembly (02230-09) in step 4. Adjust the steering damper by letting it slide in its bracket assembly so that the steering damper uses similar stroke both ways.