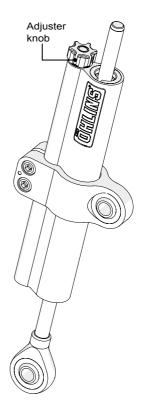

## **ADJUSTMENTS**

## 

Before you ride/drive, always make sure that the setup is according to the recommended setup data. Read about adjustments and setting up in the Öhlins Owner's Manual before you make any adjustments. Contact an Öhlins dealer if you have any questions about setting up.

| Recommended set-up | 10 | clicks |
|--------------------|----|--------|
|                    |    |        |

Öhlins products are subject to continuous improvement and development, therefore, although these instructions include the most up-to-date information available at the time of printing, minor updates may occur.