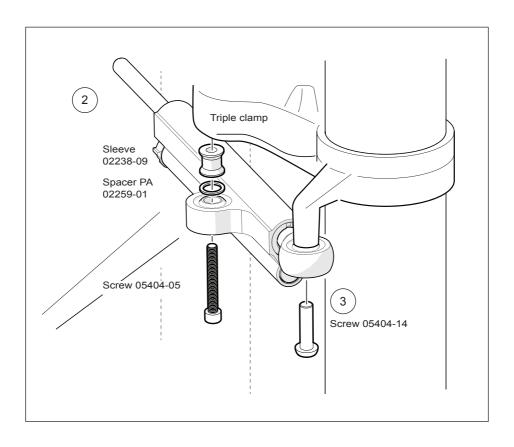

#### Note!

Before you install this product clean the vehicle.

1

Remove the original steering damper.

2

Mount the Öhlins steering damper to the frame.

Use Sleeve 02238-09

Spacer PA 02259-01

Screw M8x35 05404-05

3

Fasten the end eye to the triple clamp, from below.

Use

Screw M8x25 05404-14

#### Note!

Install the end eye with the circlip facing down.