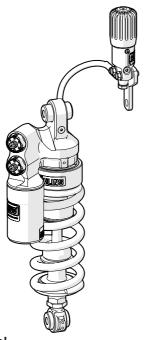

| Kit Contents       |          |     |  |
|--------------------|----------|-----|--|
| Description        | Part No  | Pcs |  |
| Shock absorber     | KA364    | 1   |  |
| Tie rap            | 00231-01 | 3   |  |
| Sticker Memo notes | 01180-01 | 1   |  |
| Sticker set Öhlins |          | 1   |  |
| Owner's manual     | 07242-05 | 1   |  |

# Note!

Please note that there can be small differences between your product and the images in these instructions.

## Note!

Please note that during storage and transport, especially at high ambient temperature, some of the oil and grease used for assembly may leak and stain the packaging. This will not cause damage to the product, wipe off the excessive oil or grease with a cloth.

## Note!

Before you install this product, check the kit contents