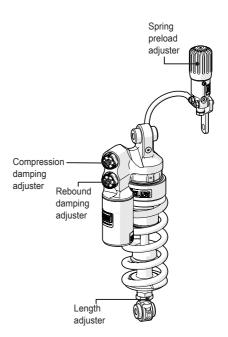

# **ADJUSTMENTS**

# 

Before you ride/drive, always make sure that the setup is according to the recommended setup data. Read about adjustments and setting up in the Öhlins Owner's Manual before you make any adjustments. Contact an Öhlins dealer if you have any questions about setting up.

# **SETUP DATA**

| Length             | 311 +2/-4 | mm     |
|--------------------|-----------|--------|
| Stroke             | 57        | mm     |
| Rebound            | 14        | clicks |
| Compression        | 12        | clicks |
| Spring preload     | 10        | mm     |
| Spring             | 21041-31  |        |
| Spring rate        | 95        | N/mm   |
| Spring free length | 150       | mm     |
|                    |           |        |