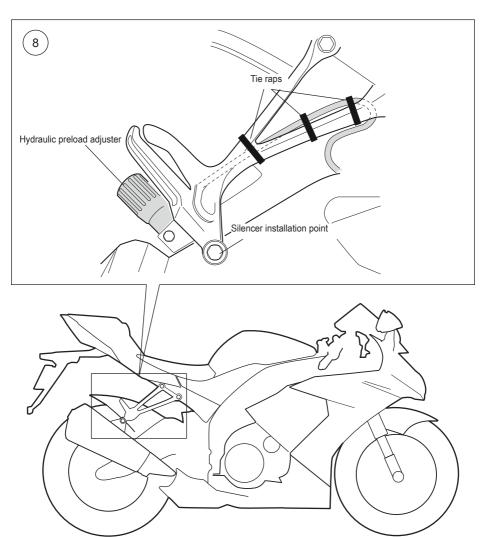

#### 8

Install the hydraulic preload adjuster on the inside of the silencer mounting point. Use the original screw and nut. Attach the hose with the tie raps provided in this kit.

## Caution!

Make sure to bend the hose to the hydraulic preload adjuster away from the swing arm.