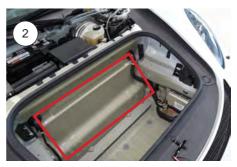

#### 3

Disconnect the marked connector and fix it with cable ties on the wire harnes.

#### 4

Insert the supplied plug into the control unit and lock.