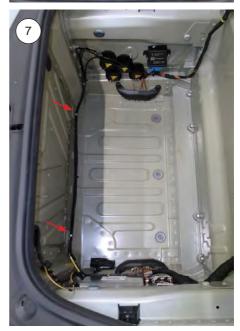

#### 7

Fix the wire with the supplied cable ties and adhesive holders on the chassis.

#### Note!

Surface must be cleaned and degreased.

Öhlins products are subject to continuous improvement and development, therefore, although these instructions include the most up-to-date information available at the time of printing, minor updates may occur. To find the latest information contact an Öhlins distributor. Please contact Öhlins if you have any questions regarding the contents in this document. Part no. MI\_35020-32\_0 Issued 2021-08-17