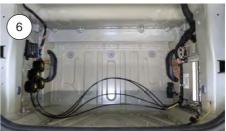

#### 6

Connect the wire into the supplied electronic component. Check the correct locking the plug! Bond the electronic component on the surface.

#### Note!

Surface must be cleaned and degreased.