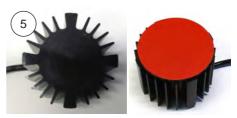

#### 5

Fix the one adhesive tape on the electronic component.

#### Note!

Surface must be cleaned and degreased.