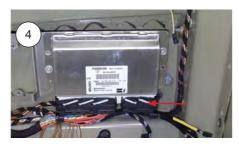

may leak and stain the packaging. This will not cause damage to the product, wipe off the excessive oil or grease with a cloth.

#### Note!

Before you install this product, check the kit contents. If anything is missing, please contact an Öhlins dealer.

#### A Warning!

Before you install this product, read the Öhlins Owner's manual. This product is an important part of the vehicle and the vehicle stability.

## Cancellation kit PASM, Porsche 718/982 Cayman GT4

# 35020-32

### **Mounting Instructions**



# **MOUNTING INSTRUCTIONS**

#### 1

The control unit is located in the front trunk.

#### 2

Dismantle the interior panel.

#### 3

Disconnect the marked connector and fix it with cable ties on the wire harnes.

#### 4

Insert the supplied plug into the control unit and lock.









# **MOUNTING INSTRUCTIONS**

#### 5

Fix the one adhesive tape on the electronic component.

#### Note!

Surface must be cleaned and degreased.

#### 6

Connect the wire into the supplied electronic component. Check the correct locking the plug! Bond the electronic component on the surface.

#### Note!

Surface must be cleaned and degreased.

#### 7

Fix the wire with the supplied cable ties and adhesive holders on the chassis.

#### Note!

Surface must be cleaned and degreased.







Öhlins products are subject to continuous improvement and development, therefore, although these instructions include the most up-to-date information available at the time of printing, minor updates may occur. To find the latest information contact an Öhlins distributor. Please contact Öhlins if you have a