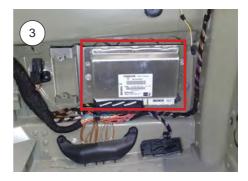

#### 5

Fix the one adhesive tape on the electronic component.

#### 6

Connect the wire into the supplied electronic component. Check the correct locking the plug! Bond the electronic component on the surface.

#### 7

Fix the wire with the supplied cable ties and adhesive holders on the chassis.