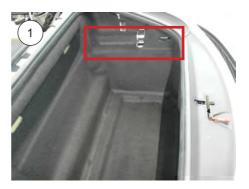

#### 1

The control unit is located in the front trunk.

#### 2

Dismantle the interior panel.