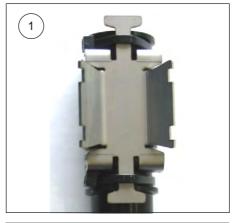

#### 1

Fix the holder on the elektronic component with cable ties 4,8 mm x 290 mm.