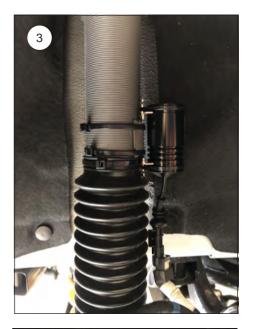

#### 3

Fix the electronic component on the damper with cable ties 4,8 mm x 290 mm.

### Note!

Adherend must be cleaned and degreased. Mount the electronic component on the damper according to the picture.