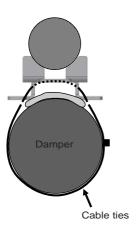

### Note!

Adherend must be cleaned and degreased. Mount the electronic component on the damper according to the picture.

## Note!

Adherend must be cleaned and degreased. Mount the electronic component on the damper according to the picture.