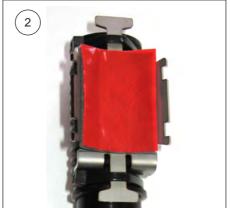

## 2

Fix the tape on the installed holder. **Adherend** must be cleaned and degreased.