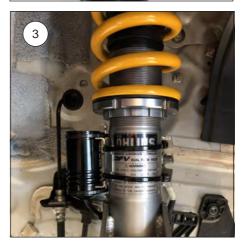

#### 3

Fix the electronic component on the damper with cable ties 4,8 mm x 290 mm.

### Note!

Adherend must be cleaned and degreased. Mount the electronic component on the damper according to the picture.