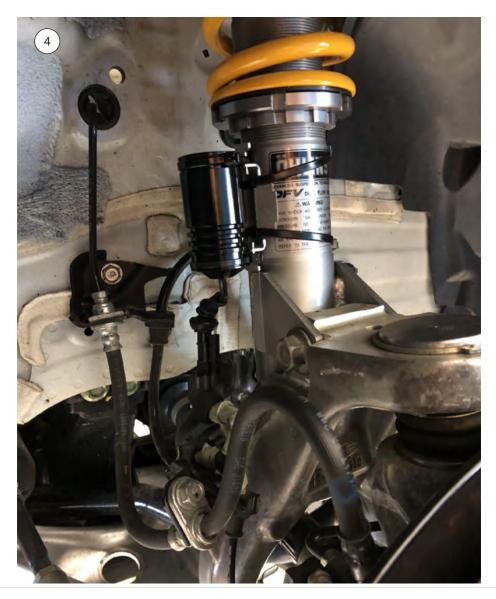

#### 4

Run the standard damper control wire to the supplied electronic component connector. Insert the standard connector into the electronic component connector until it locks and fix it with cable ties.