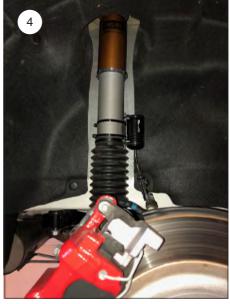

#### 4

Run the standard damper control wire to the supplied electronic component connector. Insert the standard connector into the electronic component connector until it locks and fix it with cable ties.