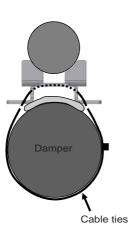

#### 3

Fix the electronic component on the damper with cable ties 4,8 mm x 290 mm.

### Note!

Adherend must be cleaned and degreased. Mount the electronic component on the damper according to the picture.

## Note!

Adherend must be cleaned and degreased. Mount the electronic component on the damper according to the picture.