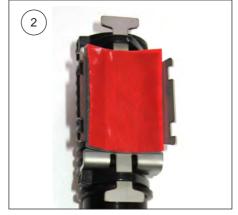

## 2

Fix the tape on the installed holder. **Adherend** must be cleaned and degreased.

### Note!

Adherend must be cleaned and degreased. Mount the electronic component on the damper according to the picture.