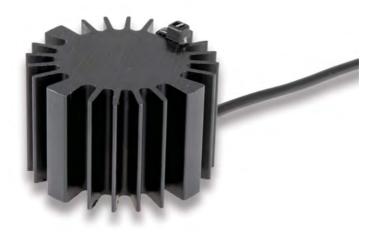

#### 1

Fix the holder on the elektronic component with cable ties 4,8 mm x 290 mm.

## 2

Fix the tape on the installed holder. **Adherend** must be cleaned and degreased.

#### 3

Fix the electronic component on the damper with cable ties 4,8 mm x 290 mm.

### Note!

Adherend must be cleaned and degreased. Mount the electronic component on the damper according to the picture.