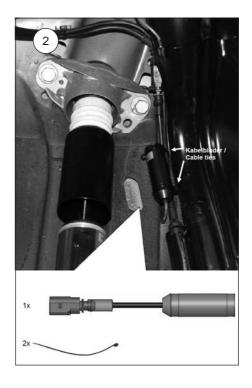

#### Rear axle

## Right vehicle side

#### 2

Run the original shock absorber cable along the marked point and fix it on the original wire harness with the supplied cable ties.

Mount the rear axle electronic kit with the supplied edge clips and cable ties on the chassis.

Assembly area rear axle electronic kit.

Öhlins products are subject to continuous improvement and development, therefore, although these instructions include the most up-to-date information available at the time of printing, minor updates may occur.