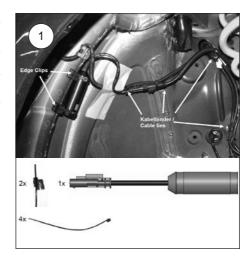

## Right vehicle side

1

Run the original shock absorber cable along the marked point and fix it on the original wire harness with the supplied cable ties.

Mount the front axle electronic kit with the supplied edge clips and cable ties on the chassis edge.

Assembly area front axle electronic kit.