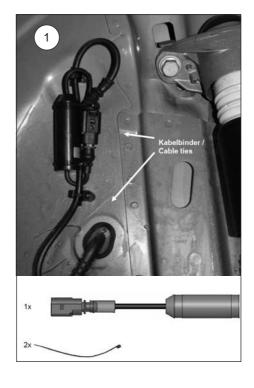

#### Left vehicle side

1

Run the original shock absorber cable along the marked point and fix it on the original wire harness with the supplied cable ties.

Mount the rear axle electronic kit with the supplied edge clips and cable ties on the chassis.

Assembly area rear axle electronic kit.