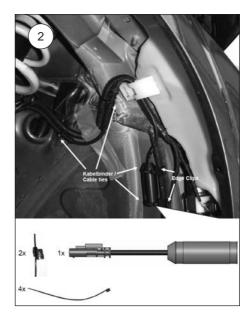

#### Left vehicle side

2

Run the original shock absorber cable along the marked point and fix it on the original wire harness with the supplied cable ties.

Mount the front axle electronic kit with the supplied edge clips and cable ties on the chassis edge.

Assembly area front axle electronic kit.