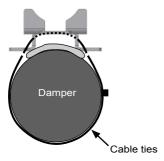

## 2

Fix the holder on the damper with cable ties 4,8 mm x 290 mm. Mount the holder facing to the rear of the vehicle as shown on the picture. First, attach the tape to the holder.