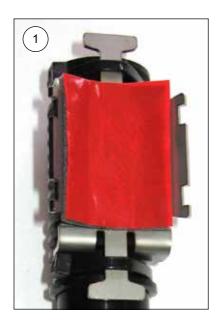

g, please contact an Öhlins dealer.

## 

Before you install this product, read the Öhlins Owner's manual. This product is an important part of the vehicle and the vehicle stability.

## Cancellation kit, Hyundai i30N type PDE

35020-26

**Mounting Instructions** 



# **MOUNTING INSTRUCTIONS**

### Front axle

#### 1

Fix the tape on the holder. Adherend must be cleaned and degreased.

## 2

Fix the holder on the damper with cable ties 4,8 mm x 290 mm. Mount the holder facing to the rear of the vehicle as shown on the picture. First, attach the tape to the holder.

#### 3

Run the standard damper control wire to the supplied electronic component connector. Insert the standard connector into the electronic component connector until it locks. Fix the canceller and the wire with cable ties







# **MOUNTING INSTRUCTIONS**

#### Rear axle

#### 1

Fix the tape on the holder. Adherend must be cleaned and degreased.

## 2

Fix the holder on the damper with cable ties 4,8 mm x 290 mm. Mount the holder facing to the rear of the vehicle as shown on the picture. First, attach the tape to the holder.

#### 3

Run the standard damper control wire to the supplied electronic component connector. Insert the standard connector into the electronic component connector until it locks. Fix the canceller and the wire with cable ties







Öhlins products are subject to continuous improvement and development, therefore, although these instructions include the most up-to-date information available at the time of printing, minor updates may occur.

To find the latest information contact an Öhl