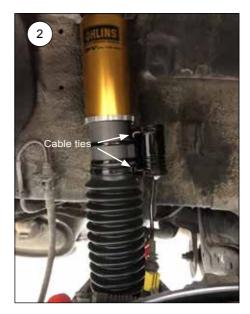

## 2

Fix the holder on the damper with cable ties 4,8 mm x 290 mm. Mount the holder facing to the rear of the vehicle as shown on the picture. First, attach the tape to the holder.