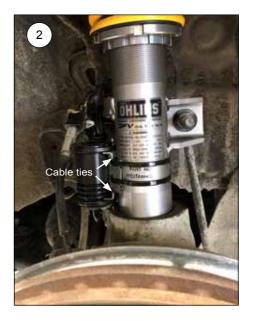

## 2

Fix the holder on the damper with cable ties 4,8 mm x 290 mm. Mount the holder facing to the rear of the vehicle as shown on the picture. First, attach the tape to the holder.

#### 3

Run the standard damper control wire to the supplied electronic component connector. Insert the standard connector into the electronic component connector until it locks. Fix the canceller and the wire with cable ties