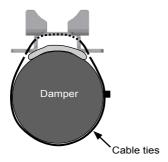

## 2

Fix the holder on the damper with cable ties 4,8 mm x 290 mm. Mount the holder facing to the rear of the vehicle as shown on the picture. First, attach the tape to the holder.