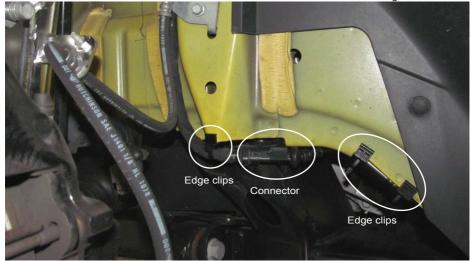

#### Front axle:

#### 1

Mount the front axle electronic kit with the supplied edge clips on the chassis edge. Run the standard damper control wire to the supplied electronic component connector. Insert the standard connector into the electronic component connector until it locks.

Right vehicle side