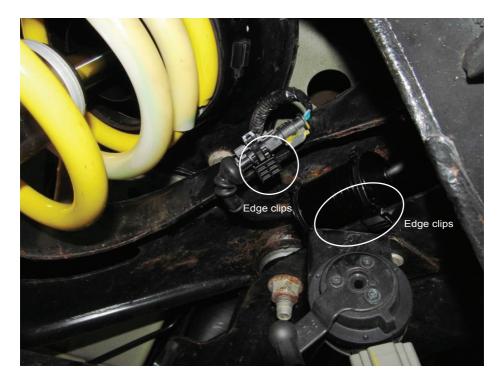

#### Rear axle:

#### 2

Mount the rear axle electronic kit with the supplied edge clips on the chassis edge. Run the standard damper control wire to the supplied electronic component connector. Insert the standard connector into the electronic component connector until it locks.