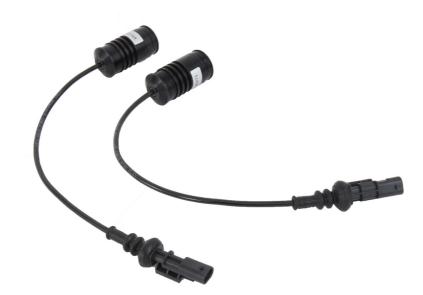

| Kit Contents         |         |     |
|----------------------|---------|-----|
| Description          | Part No | Pcs |
| Cable ties 4,8x2190  |         | 2   |
| Cable ties edge clip |         | 6   |
| 4,8x190 (large)      |         |     |
| Cable ties edge clip |         | 2   |
| 4,8x190 (small)      |         |     |
| Cable ties edge clip |         | 4   |
| 4,8x190 (straight)   |         |     |

#### Note!

Please note that this image is a general representation of the product and may differ slightly from your product.