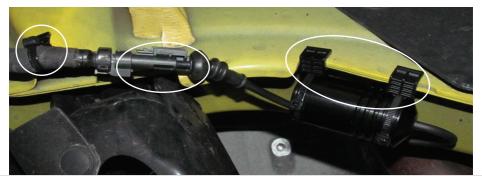

#### Front axle:

#### 1

Mount the front axle electronic kit with the supplied edge clips on the chassis edge. Run the standard damper control wire to the supplied electronic component connector. Insert the standard connector into the electronic component connector until it locks.

Right vehicle side