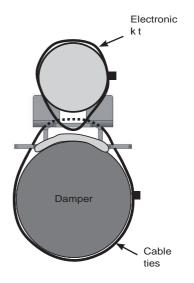

## Front axle, right vehicle side:

1

Fix the holder on the damper with cable ties 4,8 mm x 290 mm.

Mount the holder facing to the front of the vehicle as shown on the picture.

2

Fix the tape on the installed holder.

### 3

Fix the supplied elek ronic component with cable ties 4,8 mm x 290 mm.

Run the standard damper control wire to the supplied electronic component connector.

Insert the standard connector into the electronic component connector until it lock.

## Rear axle, left vehicle side:

5

Fix the holder on the damper with cable ties 4,8 mm x 290 mm.

Mount the holder slandwise facing outside to the rear of the vehicle as shown on the picture.

6

Fix the tape on the installed holder.

### 8

Fix the supplied elek ronic component with cable ties 4,8 mm x 290 mm.

Run the standard damper control wire to the supplied electronic component connector. Insert the standard connector into the electronic component connector until it lock.