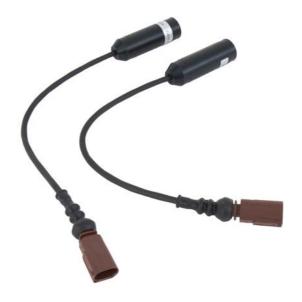

#### Notel

Please note that this image is a general representation of the product and may differ slightly from your product.

Cancellation kit, VAG PQ35 2003-2012

35020-14

**Mounting Instructions** 

### 3

Fix the supplied elek ronic component with cable ties 4,8 mm x 290 mm.

Run the standard damper control wire to the supplied electronic component connector.

Insert the standard connector into the electronic component connector until it lock.

### 8

Fix the supplied elek ronic component with cable ties 4,8 mm x 290 mm.

Run the standard damper control wire to the supplied electronic component connector. Insert the standard connector into the electronic component connector until it lock.