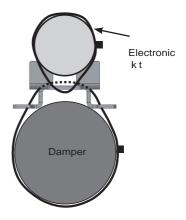

### 3

Fix the supplied elek ronic component with cable ties 4,8 mm x 290 mm.

Run the standard damper control wire to the supplied electronic component connector.

Insert the standard connector into the electronic component connector until it lock.

### 8

Fix the supplied elek ronic component with cable ties 4,8 mm x 290 mm.

Run the standard damper control wire to the supplied electronic component connector. Insert the standard connector into the electronic component connector until it lock.