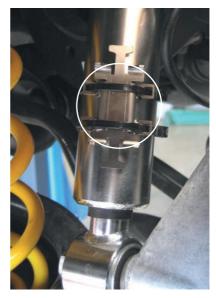

## Front axle, right vehicle side:

1

Fix the holder on the damper with cable ties 4,8 mm x 290 mm.

Mount the holder facing to the front of the vehicle as shown on the picture.

2

Fix the tape on the installed holder.

## Rear axle, left vehicle side:

5

Fix the holder on the damper with cable ties 4,8 mm x 290 mm.

Mount the holder slandwise facing outside to the rear of the vehicle as shown on the picture.

6

Fix the tape on the installed holder.