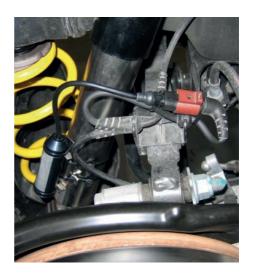

## Front axle, right vehicle side:

1

Fix the holder on the damper with cable ties 4,8 mm x 290 mm.

Mount the holder facing to the front of the vehicle as shown on the picture.

2

Fix the tape on the installed holder.

### 3

Fix the supplied elek ronic component with cable ties 4,8 mm x 290 mm.

Run the standard damper control wire to the supplied electronic component connector.

Insert the standard connector into the electronic component connector until it lock.

#### 4

Run the standard damper control wire around the coil over strut and fix it with the small cable ties.