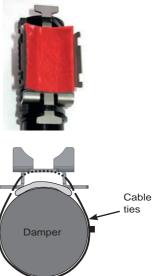

## Front axle, right vehicle side:

1

Fix the holder on the damper with cable ties 4,8 mm x 290 mm.

Mount the holder facing to the front of the vehicle as shown on the picture.

2

Fix the tape on the installed holder.

## Rear axle, left vehicle side:

5

Fix the holder on the damper with cable ties 4,8 mm x 290 mm.

Mount the holder slandwise facing outside to the rear of the vehicle as shown on the picture.

6

Fix the tape on the installed holder.