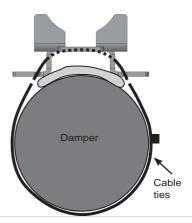

## Front axle, right vehicle side:

1

Fix the holder on the damper with cable ties 4,8 mm x 290 mm.

Mount the holder facing to the front of the vehicle as shown on the picture.

2

Fix the tape on the installed holder.

## Rear axle, left vehicle side:

5

Fix the holder on the damper with cable ties 4,8 mm x 290 mm.

Mount the holder slandwise facing outside to the rear of the vehicle as shown on the picture.

6

Fix the tape on the installed holder.