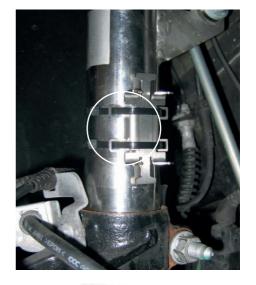

## Front axle, right vehicle side:

1

Fix the holder on the damper with cable ties 4,8 mm x 290 mm.

Mount the holder facing to the front of the vehicle as shown on the picture.

2

Fix the tape on the installed holder.

## Rear axle, left vehicle side:

5

Fix the holder on the damper with cable ties 4,8 mm x 290 mm.

Mount the holder slandwise facing outside to the rear of the vehicle as shown on the picture.

6

Fix the tape on the installed holder.