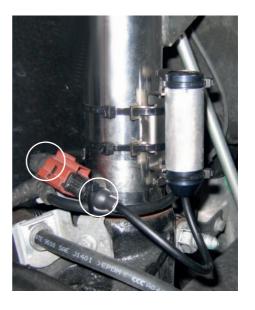

### 3

Fix the supplied elek ronic component with cable ties 4,8 mm x 290 mm.

Run the standard damper control wire to the supplied electronic component connector.

Insert the standard connector into the electronic component connector until it lock.

### 8

Fix the supplied elek ronic component with cable ties 4,8 mm x 290 mm.

Run the standard damper control wire to the supplied electronic component connector. Insert the standard connector into the electronic component connector until it lock.