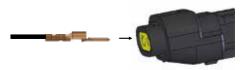

3

Install the supplied pin contact with a correct tool.

4

Insert the completted wire into the connector until to the lock. Lock the connector and move the heat shrink tube to the middle of the connector / the wire and heat it. The pinposition / cable colour is not relevant.