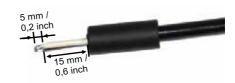

## Preparation:

1

Cut off 150 mm / 5,9 inch of the standard damper control cable.

2

Remove 15 mm / 0,6 inch of the cable insulation and 4-5 mm / 0,16 - 0,2 inch of the wire insulation. Attach the heat shrink tube.