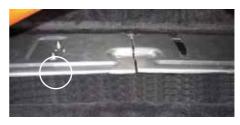

### 11

Dismantle the cover of the control box.

The cover is behind the hat rack.

Dismantle the control box from the cover.

#### 12

Drill 4 holes with  $\emptyset$  4,5 mm / 0,18 inch into the cover on the marked points.