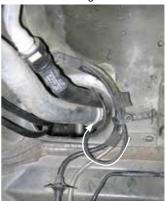

## Front axle with an upside down strut:

7

Run the standard wire along the marked points into the battery box.

8

Fix the wire on the brake pipe with the supplied spiral tube.

9

Run the wire through the original cable grommet. For this, cut a small hole into the grommet.

Right vehicle side