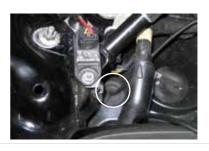

### 10

Run the standard damper control wire with adapter to the cancellation kit connector. Insert the standard connector into the cancellation kit connector until it locks. Fix the wire with cable ties.