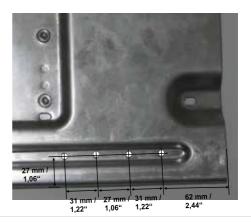

#### 12

Drill 4 holes with  $\emptyset$  4,5 mm / 0,18 inch into the cover on the marked points.