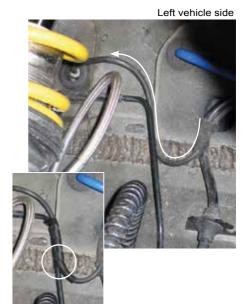

## Front axle with an upside down strut:

7

Run the standard wire along the marked points into the battery box.

8

Fix the wire on the brake pipe with the supplied spiral tube.

9

Run the wire through the original cable grommet. For this, cut a small hole into the grommet.

Right vehicle side