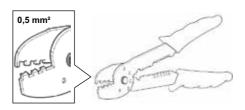

## Preparation:

1

Cut off 150 mm / 5,9 inch of the standard damper control cable.

2

Remove 15 mm / 0,6 inch of the cable insulation and 4-5 mm / 0,16 - 0,2 inch of the wire insulation. Attach the heat shrink tube.

3

Install the supplied pin contact with a correct tool.

4

Insert the completted wire into the connector until to the lock. Lock the connector and move the heat shrink tube to the middle of the connector / the wire and heat it. The pinposition / cable colour is not relevant.