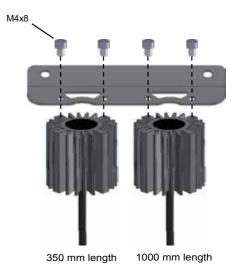

| Kit Contents               |         |     |
|----------------------------|---------|-----|
| Description                | Part No | Pcs |
| Cables ties 4,8x290        |         | 4   |
| Cable ties 3,5x190         |         | 10  |
| Holder plate front         |         | 1   |
| Connector                  |         | 4   |
| Pin contact                |         | 8   |
| Heat shrink                |         | 4   |
| Screw M4x8                 |         | 8   |
| Nut M6                     |         | 1   |
| Screw M6                   |         | 2   |
| Spiral tube                |         | 1   |
| Grommet                    |         | 1   |
| Cancellation kit (350 mm)  |         | 3   |
| Cancellation kit (1000 mm) |         | 1   |

### Front axle:

5

Install the cancellation kits with the supplied M4 screws on the holder plate.

6

Install the cancellation kit and the holder with the supplied screws and a stopp nut in the vehicle. The assembly position is beside the battery.