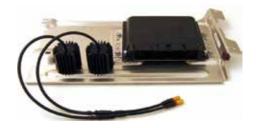

#### 13

Fix the cancellation kit with the adapter cable on the bottom side of the cover.
Use the supplied screws.

#### 14

Run the standard damper control wire with adapter to the supplied cancellation kit connector. Insert the standard connector into the supplied cacellation kit until it locks and reassembly the cover.