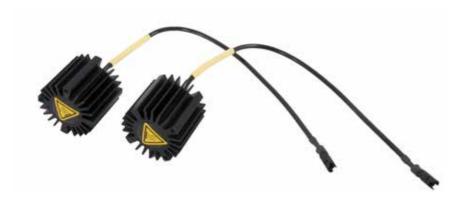

## Note!

Please note that this image is a general representation of the product and may differ slightly from your product.

Cancellation kit PASM, Porsche 997 (not cab.)

35020-10

**Mounting Instructions** 