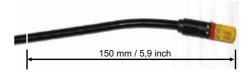

## Preparation:

1

Cut off 150 mm / 5,9 inch of the standard damper control cable.

2

Remove 15 mm / 0,6 inch of the cable insulation and 4-5 mm / 0,16 - 0,2 inch of the wire insulation. Attach the heat shrink tube.