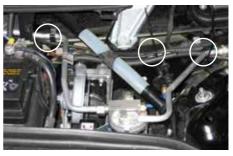

### Front axle:

5

Install the cancellation kits with the supplied M4 screws on the holder plate.

6

Install the cancellation kit and the holder with the supplied screws and a stopp nut in the vehicle. The assembly position is beside the battery.

## Caution!

The cancellation kit gets very hot! All attached lines within a distance of 2 cm / 0,8 inch have to be removed further away from the kit.