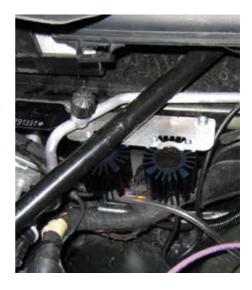

### Front axle:

5

Install the cancellation kits with the supplied M4 screws on the holder plate.

6

Install the cancellation kit and the holder with the supplied screws and a stopp nut in the vehicle. The assembly position is beside the battery.

## Caution!

The cancellation kit gets very hot! All attached lines within a distance of 2 cm / 0,8 inch have to be removed further away from the kit.