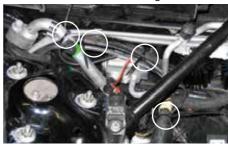

### 10

Run the standard damper control wire with adapter to the cancellation kit connector. Insert the standard connector into the cancellation kit connector until it locks. Fix the wire with cable ties.