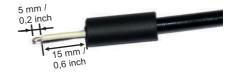

## 2

Remove 15 mm / 0,6 inch of the cable insulation and 4-5 mm / 0,16 - 0,2 inch of the wire insulation. Attach the heat shrink tube.