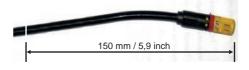

|         | 8   |
| Heat shrink                |         | 4   |
| Screw M4x8                 |         | 8   |
| Screw M4x5                 |         | 8   |
| Nut M6                     |         | 1   |
| Screw M6                   |         | 2   |
| Cancellation kit (350 mm)  |         | 3   |
| Cancellation kit (1000 mm) |         | 1   |

### Note!

Please note that this image is a general representation of the product and may differ slightly from your product.

Cancellation kit PASM, Porsche 997 cab.



**Mounting Instructions** 



## A Warning!

It is advisable to have an Öhlins dealer install the cancellation kit.

## <u>Marning</u>!

If working on a raised vehicle, ensure it is securely supported.





#### 1

Cut off 150 mm / 5,9 inch of the standard damper control cable.



## 2

Remove 15 mm / 0,6 inch of the cable insulation and 4-5 mm / 0,16 - 0,2 inch of the wire insulation. Attach the heat shrink tube.



## 3

Install the supplied pin contact with a correct tool.



### 4

Insert the completted wire into the connector until to the lock. After this lock the connector and move the heat shrink tube to the middles of the connector / the wire and heat it. The pinposition / cable colour is not relevant.



### Front axle:

#### 5

Install the cancellation kits with the supplied M4 screws on the holder plate.



350 mm length 1000

1000 mm length

#### 6

Install the cancellation kit and the holder with the supplied screws and a stopp nut in the vehicle. The assembly position is beside the battery.

## Caution!

The cancellation kit gets very hot! All attach