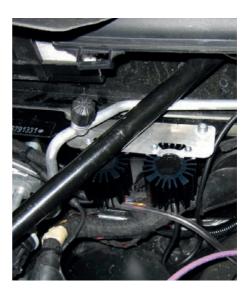

#### 6

Install the cancellation kit and the holder with the supplied screws and a stopp nut in the vehicle. The assembly position is beside the battery.