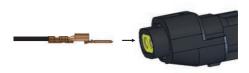

### 4

Insert the completted wire into the connector until to the lock. After this lock the connector and move the heat shrink tube to the middles of the connector / the wire and heat it. The pinposition / cable colour is not relevant.