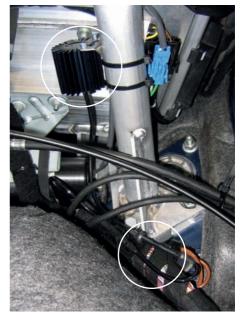

#### 8

Install the cancellation kit and the holder with the supplied cable ties in the vehicle.

## Caution!

The cancellation kit gets very hot! All attached lines within a distance of 5 cm / 2,0 inch have to be removed further away from the kit.

## 9

Run the standard damper control wire with adapter to the supplied cancellation kit connector.

Insert the standard connector into the supplied cacellation kit until it locks and reassembly the cover.