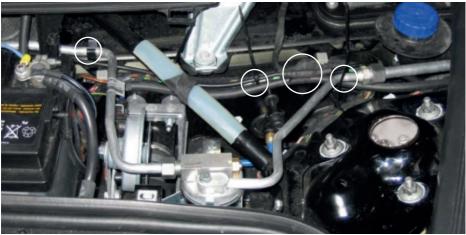

#### Front axle:

### 7

Run the standard damper control wire with adapter to the cancellation kit connector. Insert the standard connector into the cancellation kit connector until it locks. Fix the wire with cable ties.

Right vehicle side

Left vehicle side