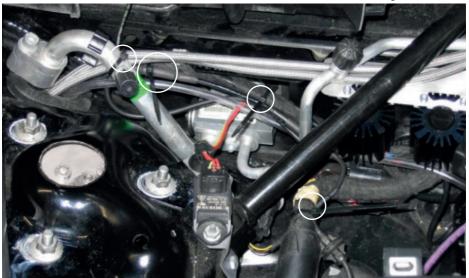

### Front axle:

#### 5

Install the cancellation kits with the supplied M4 screws on the holder plate.

350 mm length 1000

1000 mm length

#### 6

Install the cancellation kit and the holder with the supplied screws and a stopp nut in the vehicle. The assembly position is beside the battery.

## Caution!

The cancellation kit gets very hot! All attached lines within a distance of 5 cm / 2 inch have to be removed further away from the kit.