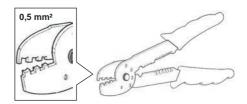

1   |
| Screw M6                   |         | 2   |
| Cancellation kit (350 mm)  |         | 3   |
| Cancellation kit (1000 mm) |         | 1   |

### Note!

Please note that this image is a general representation of the product and may differ slightly from your product.

Cancellation kit PASM, Porsche 997 cab.



**Mounting Instructions** 



## A Warning!

It is advisable to have an Öhlins dealer install the cancellation kit.

## <u>Marning</u>!

If working on a raised vehicle, ensure it is securely supported.





#### 1

Cut off 150 mm / 5,9 inch of the standard damper control cable.



## 2

Remove 15 mm / 0,6 inch of the cable insulation and 4-5 mm / 0,16 - 0,2 inch of the wire insulation. Attach the heat shrink tube.



## 3

Install the supplied pin contact with a correct tool.



### 4

Insert the completted wire into the connector until to the lock. After this lock the connector and move the heat shrink tube to the middles of the connector / the wire and heat it. The pinposition / cable colour is not relevant.



### Front axle:

#### 5

Install the cancellation kits with the supplied M4 screws on the holder plate.



350 mm length 1000

1000 mm length

#### 6

Install the cancellation kit and the holder with the supplied screws and a stopp nut in the vehicle. The assembly position is beside the battery.

## Caution!

The cancellation kit gets very hot! All attached lines within a distance of 5 cm / 2 inch have to be removed further away from the kit.



#### Front axle:

### 7

Run the standard damper control wire with adapter to the cancellation kit connector.