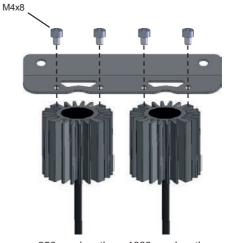

#### 5

Install the cancellation kits with the supplied M4 screws on the holder plate.

350 mm length 1000

1000 mm length