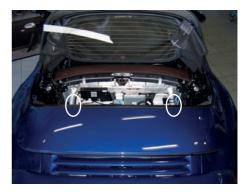

#### Rear axle:

The assembly position is under the convertible top.

#### 8

Install the cancellation kit and the holder with the supplied cable ties in the vehicle.