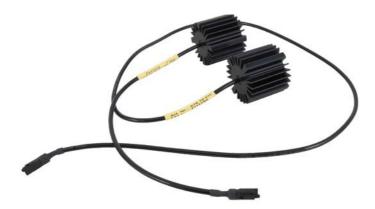

### Note!

Please note that this image is a general representation of the product and may differ slightly from your product.

Cancellation kit PASM, Porsche 997 cab.

**Mounting Instructions** 