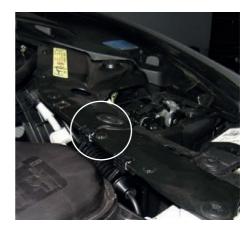

## Front axle:

2

Assembly position of the electronic component.

# **MOUNTING INSTRUCTIONS**

3

Fix the electronic component with the supplied edge clips on the front strut.

4

Run the standard damper control wire to the supplied electronic component connector. Insert the standard connector into the electronic component connector until it locks.