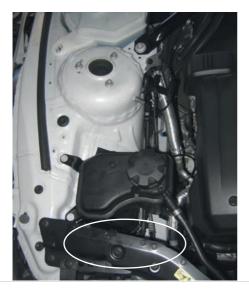

| Part No | Pcs |
| Cables ties edge clip |         | 8   |
| 4,5x190               |         |     |
| Cables ties 4,8x290   |         | 8   |
| Cancellation kit      |         | 4   |

## Note!

Please note that this image is a general representation of the product and may differ slightly from your product.

Cancellation kit EDC, BMW, Z4

35020-05

**Mounting Instructions** 



# **MOUNTING INSTRUCTIONS**

## **⚠ Warning!**

It is advisable to have an Öhlins dealer install the cancellation kit.

## 

If working on a raised vehicle, ensure it is securely supported.

### Front axle and rear axle:

1

In some vehicles the connectors do not match. Please remove the coding in the vehicle conector. Use a small cutter.



## Front axle:

2

Assembly position of the electronic component.





# **MOUNTING INSTRUCTIONS**

3

Fix the electronic component with the supplied edge clips on the front strut.



4

Run the standard damper control wire to the supplied electronic component connector. Insert the standard connector into the electronic component connector until it locks.



### Rear axle:

5

Assembly position of the electronic component.



Right vehicle side

#### Rear axle:

#### 6

Fix the electronic component with the supplied edge clips on the front strut. Fix the wire with cable ties on the wire harness.



### 7

Run the standard damper control wire to the supplied electronic component connector. Insert the standard connector into the electronic component connector until it locks.



Öhlins products are subject to continuous improvement and development, therefore