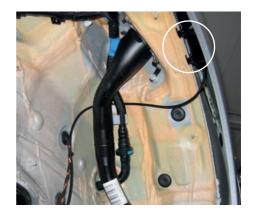

#### 6

Fix the electronic component with the supplied edge clips on the front strut. Fix the wire with cable ties on the wire harness.

### 7

Run the standard damper control wire to the supplied electronic component connector. Insert the standard connector into the electronic component connector until it locks.

Öhlins products are subject to continuous improvement and development, therefore, although these instructions include the most up-to-date information available at the time of printing, minor updates may occur. To find the latest information contact an Öhlins distributor. Please contact Öhlins if you have any questions regarding the contents in this document.