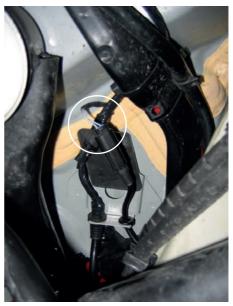

## Front axle:

2

Assembly position of the electronic component.

# **MOUNTING INSTRUCTIONS**

3

Fix the electronic component with the supplied edge clips on the front strut.

4

Run the standard damper control wire to the supplied electronic component connector. Insert the standard connector into the electronic component connector until it locks.