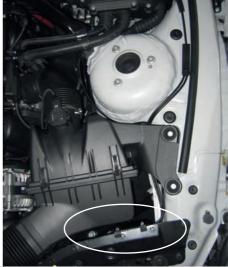

# **MOUNTING INSTRUCTIONS**

3

Fix the electronic component with the supplied edge clips on the front strut.

4

Run the standard damper control wire to the supplied electronic component connector. Insert the standard connector into the electronic component connector until it locks.