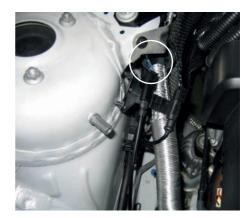

# **MOUNTING INSTRUCTIONS**

3

Fix the electronic component with the supplied edge clips on the front strut.

4

Run the standard damper control wire to the supplied electronic component connector. Insert the standard connector into the electronic component connector until it locks.