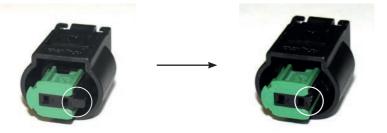

### Front axle and rear axle:

1

In some vehicles the connectors do not match. Please remove the coding in the vehicle conector. Use a small cutter.