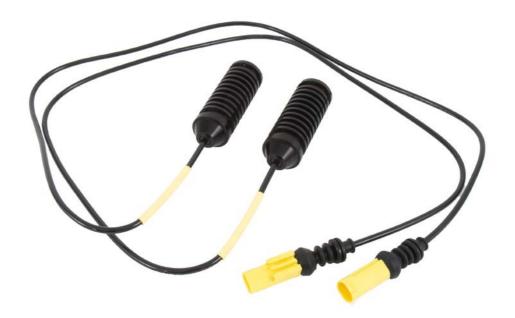

## Note!

Please note that this image is a general representation of the product and may differ slightly from your product.

Cancellation kit EDC, BMW, Z4

35020-05

**Mounting Instructions** 