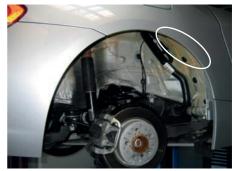

### Rear axle:

5

Assembly position of the electronic component.

Right vehicle side

#### Rear axle:

#### 6

Fix the electronic component with the supplied edge clips on the front strut. Fix the wire with cable ties on the wire harness.