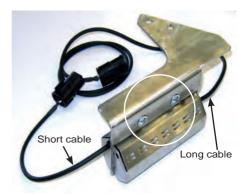

#### Front axle:

Assembly area front axle electronic kit.

1

Mount the electronic kit with the supplied allen screws and serrated nuts on the bracket.

2

Dismantle the original nuts of the dome strut.

3

Fix the complete assembled elektronic kit on the dome strut with the original nuts.

#### 4

Connect the elektronic kit with the original cable harness and fix the cable with the supplied cable ties on the marked points.