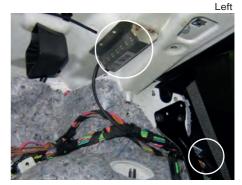

#### Rear axle:

Rear trunk.

Picture BMW M5

Assembly area rear axle electronic kit.

5

Dismantle the rear trunk carpeting. Fix the rear axle electronic kit with the supplied tape and connect the cable with the original cable harness. For this remove the side cover.