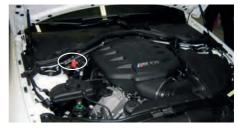

#### Front axle:

Assembly area front axle electronic kit.

1

Mount the electronic kit with the supplied allen screws and serrated nuts on the bracket.

2

Dismantle the original nuts of the dome strut.

3

Fix the complete assembled elektronic kit on the dome strut with the original nuts.