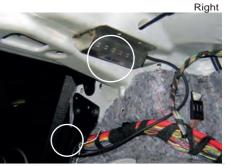

#### Rear axle:

Rear trunk.

Picture BMW M5

Assembly area rear axle electronic kit.

5

Dismantle the rear trunk carpeting. Fix the rear axle electronic kit with the supplied tape and connect the cable with the original cable harness. For this remove the side cover.

### Note!

Surface must be cleaned and degreased.

6

Lay the cable and fix it with the supplied cable ties on the marked points.

Right

Öhlins products are subject to continuous improvement and development, therefore, although these instructions include the most up-to-date information available at the time of printing, minor updates may occur. To find the latest information contact an Öhlins distributor. Please contact Öhlins if you have any questions regarding the contents in this document.