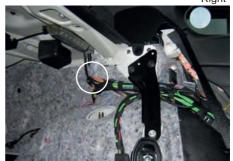

#### Front axle:

Assembly area front axle electronic kit.

1

Mount the electronic kit with the supplied allen screws and serrated nuts on the bracket.

2

Dismantle the original nuts of the dome strut.

3

Fix the complete assembled elektronic kit on the dome strut with the original nuts.

#### 4

Connect the elektronic kit with the original cable harness and fix the cable with the supplied cable ties on the marked points.