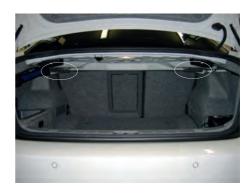

#### Rear axle:

Rear trunk.

Picture BMW M5

Assembly area rear axle electronic kit.

5

Dismantle the rear trunk carpeting. Fix the rear axle electronic kit with the supplied tape and connect the cable with the original cable harness. For this remove the side cover.

### Note!

Surface must be cleaned and degreased.

6

Lay the cable and fix it with the supplied cable ties on the marked points.

Right

Öhlins products are subject to continuous improvement and development, therefore, although these instructions include the most up-to-date information available at the time of printing, minor updates may occur. To find the latest information contact an Öhlins distributor. Please contact Öhlins if you have any questions regarding the contents in this document.