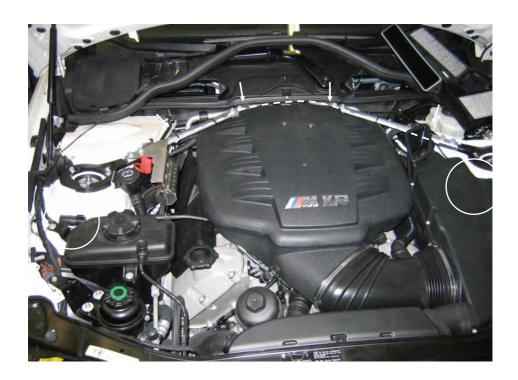

#### Front axle:

Assembly area front axle electronic kit.

1

Mount the electronic kit with the supplied allen screws and serrated nuts on the bracket.

2

Dismantle the original nuts of the dome strut.

3

Fix the complete assembled elektronic kit on the dome strut with the original nuts.

#### 4

Connect the elektronic kit with the original cable harness and fix the cable with the supplied cable ties on the marked points.