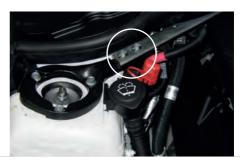

#### Front axle:

Assembly area front axle electronic kit.

1

Mount the electronic kit with the supplied allen screws and serrated nuts on the bracket.

2

Dismantle the original nuts of the dome strut.

3

Fix the complete assembled elektronic kit on the dome strut with the original nuts.

#### 4

Connect the elektronic kit with the original cable harness and fix the cable with the supplied cable ties on the marked points.