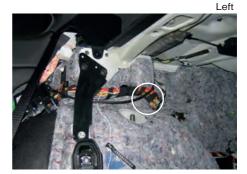

#### Front axle:

Assembly area front axle electronic kit.

1

Mount the electronic kit with the supplied allen screws and serrated nuts on the bracket.

2

Dismantle the original nuts of the dome strut.

3

Fix the complete assembled elektronic kit on the dome strut with the original nuts.

#### 4

Connect the elektronic kit with the original cable harness and fix the cable with the supplied cable ties on the marked points.