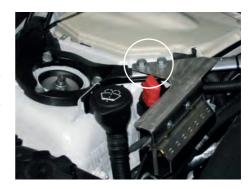

#### Front axle:

Assembly area front axle electronic kit.

1

Mount the electronic kit with the supplied allen screws and serrated nuts on the bracket.

2

Dismantle the original nuts of the dome strut.

3

Fix the complete assembled elektronic kit on the dome strut with the original nuts.

#### 4

Connect the elektronic kit with the original cable harness and fix the cable with the supplied cable ties on the marked points.