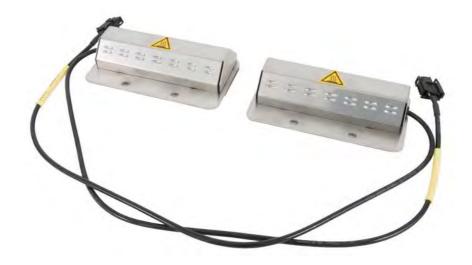

### Note!

Please note that this image is a general representation of the product and may differ slightly from your product.

Cancellation kit EDC, BMW, M3-E92

35020-04

**Mounting Instructions** 