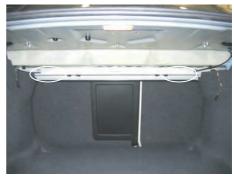

#### Rear axle:

Rear trunk.

Picture BMW M5

Assembly area rear axle electronic kit.

5

Dismantle the rear trunk carpeting. Fix the rear axle electronic kit with the supplied tape and connect the cable with the original cable harness. For this remove the side cover.

### Note!

Surface must be cleaned and degreased.

6

Lay the cable and fix it with the supplied cable ties on the marked points.

Right

Öhlins products are subject to continuous improvement and development, therefore, although these instructions include the most up-to-date information available at the time of printing, minor updates may occur. To find the latest information contact an Öhlins distributor. Please contact Öhlins if you have any questions regarding the contents in this document.