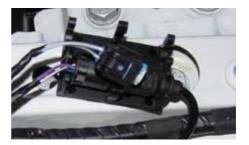

#### Front axle:

#### 3

Mount the front axle electronic kit with the supplied edge clips and cable ties on the chassis edge. Run the shock absorber cable along the marked point and fix it on the original wire harness with the supplied cable ties. Insert the standard connector into the electronic component connector until it locks.