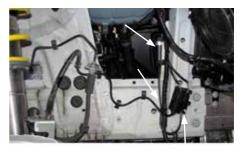

#### 3

Mount the front axle electronic kit with the supplied edge clips and cable ties on the chassis edge. Run the shock absorber cable along the marked point and fix it on the original wire harness with the supplied cable ties. Insert the standard connector into the electronic component connector until it locks.

#### Rear axle:

4

Mount the rear axle electronic kit with the supplied cable ties on the wire harness. Run the shock absorber cable along the marked point and fix it on the original wire harness with the supplied cable ties. Insert the standard connector into the electronic component connector until it locks.