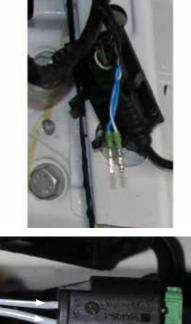

#### Front axle and rear axle:

1

Open the connector lock. Remove the standard wire out of the connector. Use a correct tool.

Connector lock

2

Insert the completted wire with sealings into the supplied connector. The pin position/ cable colour is not relevant. After this lock the connector by bringing back the plastic part in the picture above in the direction of the arrow "Connector cover".