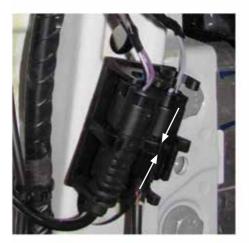

#### Front axle:

#### 3

Mount the front axle electronic kit with the supplied edge clips and cable ties on the chassis edge. Run the shock absorber cable along the marked point and fix it on the original wire harness with the supplied cable ties. Insert the standard connector into the electronic component connector until it locks.