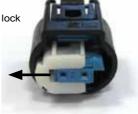

#### Front axle and rear axle:

1

Open the connector lock. Remove the standard wire out of the connector. Use a correct tool.

Connector lock

2

Insert the completted wire with sealings into the supplied connector. The pin position/ cable colour is not relevant. After this lock the connector by bringing back the plastic part in the picture above in the direction of the arrow "Connector cover".