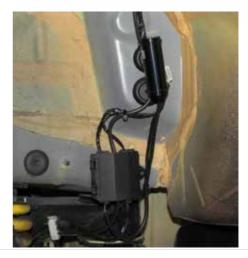

#### Rear axle:

4

Mount the rear axle electronic kit with the supplied cable ties on the wire harness. Run the shock absorber cable along the marked point and fix it on the original wire harness with the supplied cable ties. Insert the standard connector into the electronic component connector until it locks.