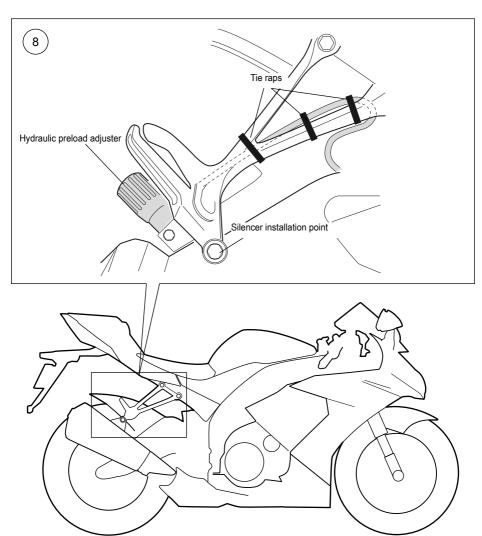

#### R

Install the hydraulic preload adjuster on the inside of the silencer mounting point. Use the original screw and nut. Attach the hose with the tie raps provided in this kit.

## Caution!

Make sure to bend the hose to the hydraulic preload adjuster away from the swing arm.