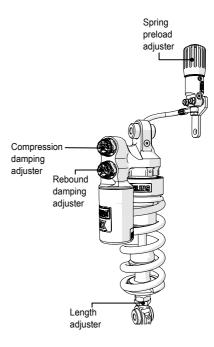

# **ADJUSTMENTS**

# 

Before you ride/drive, always make sure that the setup is according to the recommended setup data. Read about adjustments and setting up in the Öhlins Owner's Manual before you make any adjustments. Contact an Öhlins dealer if you have any questions about setting up.

# **SETUP DATA**

| Length             | 309 +6/0 | mm     |
|--------------------|----------|--------|
| Stroke             | 59       | mm     |
| Rebound            | 14       | clicks |
| Compression        | 10       | clicks |
| Spring preload     | 15       | mm     |
| Spring             | 21040-39 |        |
| Spring rate        | 110      | N/mm   |
| Spring free length | 160      | mm     |