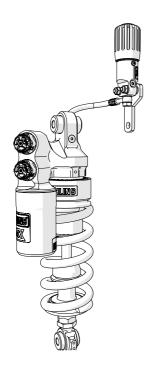

# Shock absorber for Kawasaki ZX 10 R

**KA 466** 

#### R

Install the hydraulic preload adjuster on the inside of the silencer mounting point. Use the original screw and nut. Attach the hose with the tie raps provided in this kit.