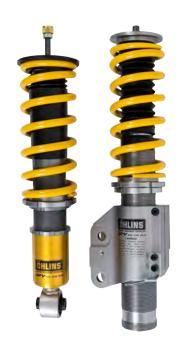

# **SUBARU** BRZ 2012-2018

**BRZ** 2012-2018

PART NO: SUS MP21 · CHASSIS CODE: ZC6

The Road & Track product line is the latest step in the Öhlins Racing automotive philosophy.

A more than 30 year long tradition of international high-end racing commitments and state-of-the-art solutions within advanced suspension technology is now available for street cars all over the world. Best materials and perfect quality together with our patented Dual-Flow-Valve (DFV) lead to impressive traction and superior road handling without sacrificing comfort in your day-to-day transports. The time of compromises is over.

Based on a smart lightweigth design and made of Aluminum for the most part, all shocks have suffered through vast corrosion tests according to ISO 9227. The result is a world wide 2-year limited warranty on all of our products. Öhlins Road & Track team has extensively tested a wide variation of springs to find the right balance between road and track use.

#### **GENERAL FEATURES**

- > DFV (Dual Flow Valve)
- > Height adjustable
- > Rebuildable
- > Corrosion salt spray tested (ISO 9227)
- > 2 year limited warranty
- $> \ \, \text{Excluding springs}$

### FRONT FEATURES

- > McPherson strut, Upside Down
- > Single bleed adjuster
- > Spring preload adjuster
- > Approx.10 35 mm lower than standard
- > Dustcovers
- > Optional adjustable aluminum top mounts

#### **REAR FEATURES**

- > Conventional shock absorber
- > Single bleed adjuster
- > Spring preload adjuster
- > Approx. 5 25 mm lower than standard
- > Dustcovers
- > Optional aluminum top mounts

**NOTICE!** Aluminum top mounts are not included and can be ordered separately. Part No: 25633-43 front left, 25633-44 front right, 25633-45 rear (2x).