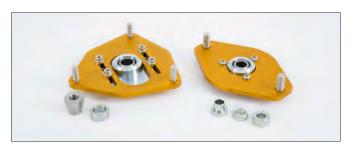

#### **REAR FEATURES**

- > Conventional shock absorber
- > Single bleed adjuster
- > Spring preload adjuster
- > Approx. 5 25 mm lower than standard
- > Dustcovers
- > Optional aluminum top mounts

**NOTICE!** Aluminum top mounts are not included and can be ordered separately. Part No: 25633-43 front left, 25633-44 front right, 25633-45 rear (2x).