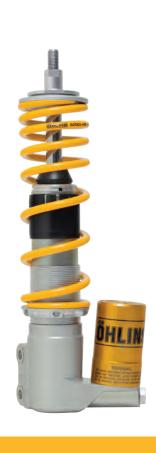

For front shock absorber, the STX 36 monotube high pressure gas type of shock absorbers with external "piggy back" reservoir, adjustable spring preload allows you to adjust the damper to suit your weight and riding style. You will feel improved comfort and traction wherever you ride.

For rear shock absorber, the STX 36 monotube high pressure gas type of shock absorbers with external "piggy back" reservoir, adjustable spring preload and compression damping allows you to adjust the damper to suit your weight and riding style. You will feel improved comfort and traction wherever you ride.

## FEATURES: PI 801

- > Well proven mono tube design
- > High pressure gas shock absorber with external piggyback
- > Piston diamter 36 mm
- > Total length 263 mm
- > Stroke 72 mm
- > Serviceable and rebuildable
- > 2 years warranty

## **FEATURES PI 802**

- > Well proven mono tube design
- > High pressure gas shock absorber with external piggyback
- > Preoload adjuster
- > Compression adjuster
- > Total length 389 mm
- > Stroke 87 mm
- > Serviceable and rebuildable
- > 2 years warranty