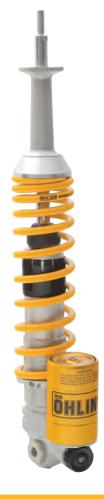

For front shock absorber, the STX 36 monotube high pressure gas type of shock absorbers with external "piggy back" reservoir, adjustable spring preload allows you to adjust the damper to suit your weight and riding style. You will feel improved comfort and traction wherever you ride.

For rear shock absorber, the STX 36 monotube high pressure gas type of shock absorbers with external "piggy back" reservoir, adjustable spring preload and compression damping allows you to adjust the damper to suit your weight and riding style. You will feel improved comfort and traction wherever you ride.

## FEATURES: PI 801

- > Well proven mono tube design
- > High pressure gas shock absorber with external piggyback
- > Piston diamter 36 mm
- > Total length 263 mm
- > Stroke 72 mm
- > Serviceable and rebuildable
- > 2 years warranty

## **FEATURES PI 802**

- > Well proven mono tube design
- > High pressure gas shock absorber with external piggyback
- > Preoload adjuster
- > Compression adjuster
- > Total length 389 mm
- > Stroke 87 mm
- > Serviceable and rebuildable
- > 2 years warranty