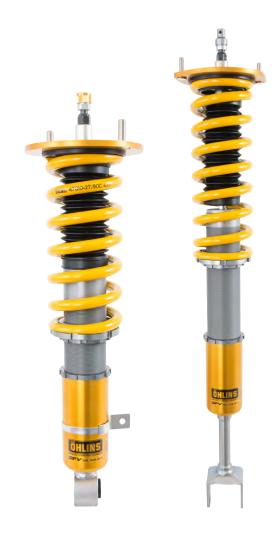

### FRONT FEATURES

- > Conventional shock absorber
- > Single bleed adjuster for compression and rebound damping
- > Spring preload adjuster
- > Approx. 30 mm lower than standard
- > Coil springs (rate 90 N/mm)
- > Delivery incl. springs

#### **REAR FEATURES**

- > Conventional shock absorber
- > Single bleed adjuster for compression and rebound damping
- > Spring preload adjuster
- > Approx. 30 mm lower than standard
- > Coil springs (rate 80 N/mm)
- > Delivery incl. springs