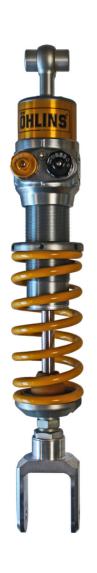

### FRONT FEATURES

- > ILX36 twin-tube shock absorber
- > Separate adjuster for compression and rebound damping
- > Spring preload adjuster
- > Coil springs (38 N/mm)