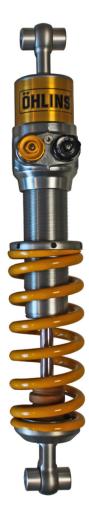

### **REAR FEATURES**

- > ILX36 twin-tube shock absorber
- > Separate adjuster for compression and rebound damping
- > Spring preload adjuster
- > Coil springs (80 N/mm)