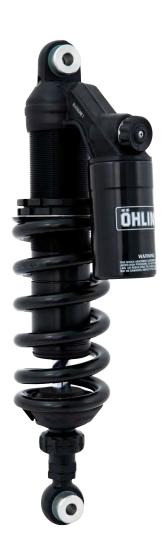

## **ÖHLINS STX 46 BLACKLINE** SHOCK ABSORBER

Indulge in top performance and exclusive design with Blackline by Öhlins STX 46 shock absorber. Never choose between a timeless look and outstanding features. Öhlins STX 46 Blackline shock absorber blends into your own creation but still pops out to draw attention. Because, let's be honest, looking good is a part of your identity. Take on the streets with style, class, and confidence while riding your way to the goal. Less is more, and the Blackline by Öhlins will never go out of style. Ride timeless, experience perfect.

## **FEATURES**

- > Well proven monotube technology
- > Exclusive Blackline design
- > 46 mm piston diameter
- > Different adjustment possibilities available
- > Optional spring rates available
- > Servicable and rebuildable
- > Up to 5 years warranty