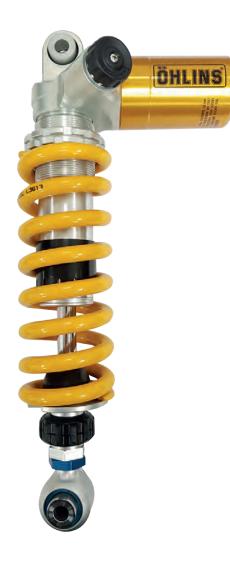

## SHOCK ABSORBER FOR KAWASAKI NINJA400 RACING

**PART NO:** KA 745

The Öhlins STX36 Supersport shock absorber KA 744 for Kawasaki Ninja 400 originally was developed for road & track use. The KA 745 is recommended for racing only. This version has a stiffer setting designed to give you even better feel and ultimately faster lap times!

With its well proven monotube design, the Öhlins STX36 Supersport shock absorber sets the standard for performance, quality, durability and gives you better control. As a major suspension upgrade for your sports bike, it features a 36 mm main piston, an external high pressure gas reservoir as well as separate compression and rebound damping adjustment. Additionally adjustable spring preload and length, the STX36 Supersport allows you to adjust the shock absorber to suit your weight and riding style.

## **FEATURES**

- > Well proven mono-tube design
- > External "piggy back" reservoir
- > Separate compression and rebound damping adjustment
- > Spring preload adjuster
- > Length adjuster
- > Serviceable and rebuildable
- > 2 year warranty