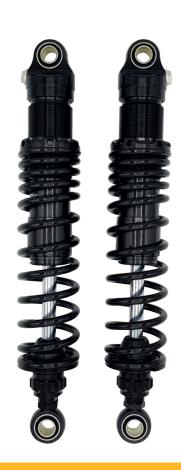

## SHOCK ABSORBER FOR HD STREET ROD XG750

**PART NO:** HD 793

For the Harley Davidson Street Road GX750, an aggressively styled ride with dark custom styling, Öhlins has now also designed STX36 Blackline twin shock absorbers to compliment the bike styling. These Blackline dampers will not only match your motorcycle design perfectly but also comfort, traction and stability whether you go for a short blast or a long cruise.

The Öhlins STX36 is a well proven mono-tube high pressure gas type of shock absorbers with internal reservoir. Adjustable in spring preload, rebound damping and length as well as with a range of alternative springs available it allows you to setup the bike to suit your weight and riding style.

## STX 36 SHOCK ABSORBER FEATURES

- > Monotube high pressure gas type of shock absorber with internal reservoir in the main body
- > Adjustable rebound damping
- > Preload adjuster
- > Separate length adjustable
- > Piston diameter 36 MM.
- > Total length 358 MM.
- > Serviceable and rebuildable
- > 2 year warranty