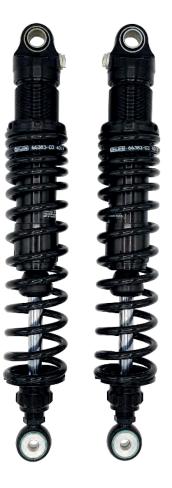

## STREET PERFORMANCE LINE PRODUCT I SHOCK ABSORBER FOR TRIUMPH THRUXTON (2015)

## PART NO: TR 845

Beautiful motorcycles deserve beautiful suspension!

The Öhlins STX36 Blackline shock absorbers will give your Triumph Thruxton not only a classic style but also improved riding comfort and performance.

The well proven mono tube design STX 36 Twin shock absorber is a high pressure gas type of shock absorber with internal reservoir in the main body. Adjustable in spring preload, rebound damping and length, these dampers give you the option to fine tune the settings to suit your individual riding style. Due to the integrated temperature compensation system the damping will be adjusted according changes caused by temperature and stay at the same level in different conditions.

## STX 36 SHOCK ABSORBER FEATURES

- > Well proven mono tube design with internal reservoir
- > Integrated temperature compensation system
- > Rebound damping adjustment
- > Spring preload adjustment
- > Seperate length adjuster
- > Piston diameter 36 mm
- > Total length 271 mm
- > Servicable and rebuildable
- > 2 years warranty
- > Optional spring rates available