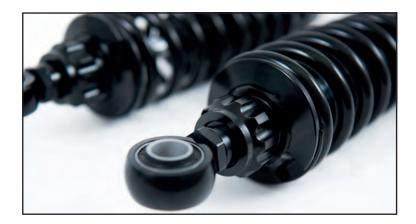

The well proven mono tube design STX 36 Twin shock absorber is a high pressure gas type of shock absorber with internal reservoir in the main body. Adjustable in spring preload, rebound damping and length, these dampers give you the option to fine tune the settings to suit your individual riding style. Due to the integrated temperature compensation system the damping will be adjusted according changes caused by temperature and stay at the same level in different conditions.

## STX 36 SHOCK ABSORBER FEATURES

- > Well proven mono tube design with internal reservoir
- > Integrated temperature compensation system
- > Rebound damping adjustment
- > Spring preload adjustment
- > Seperate length adjuster
- > Piston diameter 36 mm
- > Total length 271 mm
- > Servicable and rebuildable
- > 2 years warranty
- > Optional spring rates available